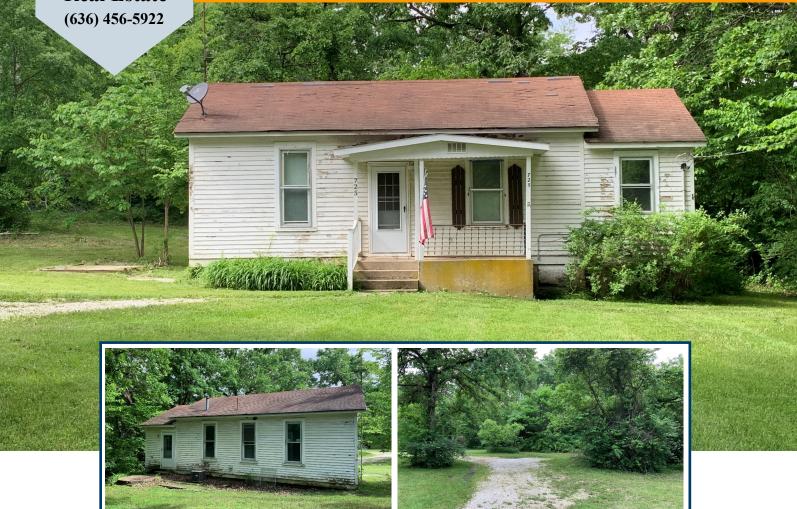

## 725 Bell Road, Wright City, MO \$75,000

**Great 2-Bedroom Starter Home in Wright City!** 

Close to Hwy 70

★ One Acre Lot

 $\bigstar$ 

2-Bedroom

Nice two-bedroom fixer upper home in a great location with easy access to Highway 70!! Beautiful one-acre lot in a nice setting with gravel driveway leading up to the home. Property is being sold as is. All offers to be presented on a "Special Sale Contract". \*Property needs new septic. Will not go FHA, USDA or VA.