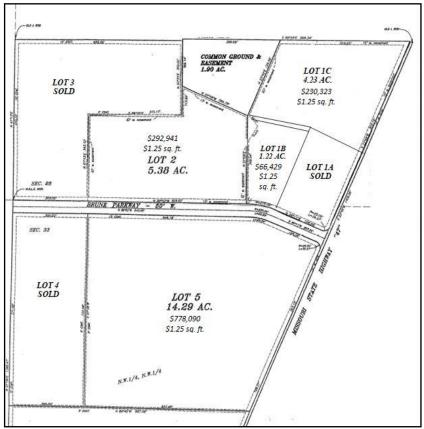

## **FOR SALE**

1.22 ACRES
COMMERCIAL SITE

1.25<sub>sq.ft.</sub>....\$66,429

## LOT 1B, BRUNE BUSINESS PARK, S HWY 47 WARRENTON MO

Ideal location for office, retail, residential, multifamily, assisted care, health and professional services. 1 to 25 acres in total. Located on major thoroughfare thru town.

\*ALL CITY UTILITIES

Phil Reid-Broker phil@landtoday.com 314-486-8642 Cell www.LandToday.com

Directions: From Highway 70 take Warrenton exit 193 and go south on Hwy 47 and for 1.6 miles to property on right.