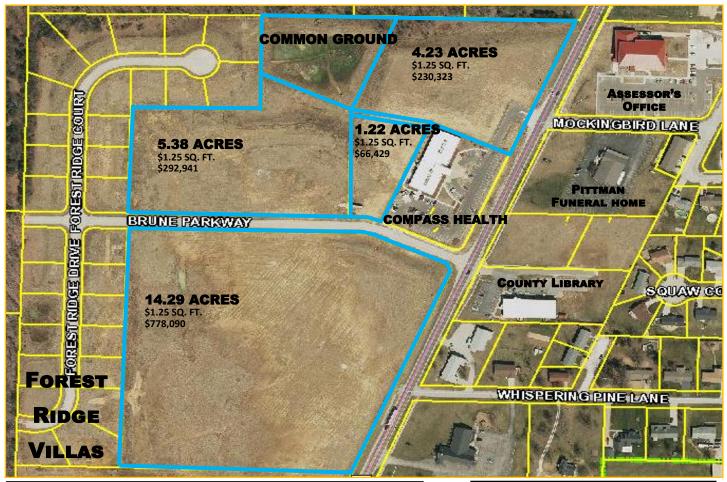

## **FOR SALE**

1.22 ACRES
COMMERCIAL SITE

1.25<sub>sq.ft.</sub>....\$66,429

## LOT 1B, BRUNE BUSINESS PARK, S HWY 47 WARRENTON MO

Ideal location for office, retail, residential, multifamily, assisted care, health and professional services. 1 to 25 acres in total. Located on major thoroughfare thru town.

\*ALL CITY UTILITIES

Phil Reid-Broker phil@landtoday.com 314-486-8642 Cell www.LandToday.com

Directions: From Highway 70 take Warrenton exit 193 and go south on Hwy 47 and for 1.6 miles to property on right.