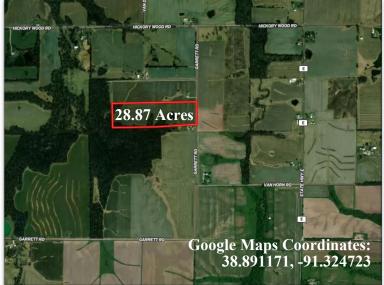

## FOR SALE 28.87 ACRES IN JONESBURG!

## GARRETT ROAD 28.87 Ac.~\$279,900

## **PROPERTY FEATURES:**

- County road frontage
- Mostly level and open, lays great
- Nice piece to build a custom home on
- Currently used for crops
- Plenty of room for horses
- Montgomery Co. R-II School District

## GARRETT ROAD JONESBURG, MO 63350

**Directions:** Take Hwy 70 west to Jonesburg exit #183 to right onto Oak Hall Rd. Turn left onto the North Service Rd, then right onto State Hwy EE after the curve. After 1.8 miles, turn left on Van Horn Rd, then right on Garrett Rd. Property will be on the left - watch for the Westbound Real Estate sign.