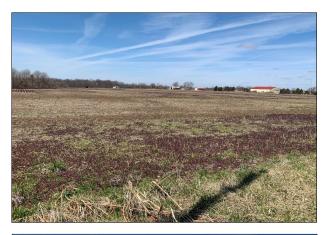

## FOR SALE 28.87 ACRES IN JONESBURG!

## GARRETT ROAD 28.87 Ac.~\$279,900

## **PROPERTY FEATURES:**

- County road frontage
- Mostly level and open, lays great
- Nice piece to build a custom home on
- Currently used for crops
- Plenty of room for horses
- Montgomery Co. R-II School District