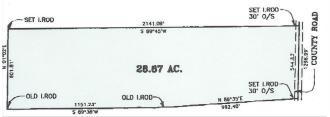

## GARRETT ROAD 28.87 Ac.~\$279,900

## **PROPERTY FEATURES:**

- County road frontage
- Mostly level and open, lays great
- Nice piece to build a custom home on
- Currently used for crops
- Plenty of room for horses
- Montgomery Co. R-II School District