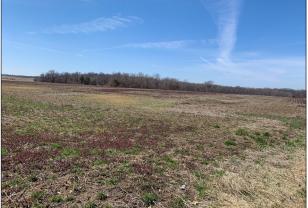

## FOR SALE 28.87 ACRES IN JONESBURG!

## GARRETT ROAD 28.87 Ac.~\$279,900

## **PROPERTY FEATURES:**

- County road frontage
- Mostly level and open, lays great
- Nice piece to build a custom home on
- Currently used for crops
- Plenty of room for horses
- Montgomery Co. R-II School District