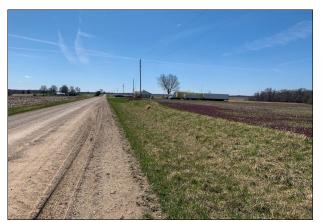

## **PROPERTY FEATURES:**

- County road frontage
- Mostly level and open, lays great
- Nice piece to build a custom home on
- Currently used for crops
- Plenty of room for horses
- Montgomery Co. R-II School District

## GARRETT ROAD JONESBURG, MO 63350

**Directions:** Take Hwy 70 west to Jonesburg exit #183 to right onto Oak Hall Rd. Turn left onto the North Service Rd, then right onto State Hwy EE after the curve. After 1.8 miles, turn left on Van Horn Rd, then right on Garrett Rd. Property will be on the left - watch for the Westbound Real Estate sign.