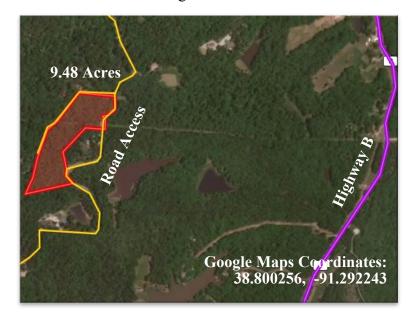

### Lot 46 GARLAND Woods 9.48 Ac. ~ \$96,696

# LONGSTREET COURT WARRENTON, MO 63383

<u>Directions:</u> Hwy 70 West to Truxton/Pendleton exit 188. Left off exit onto Hwy B, go across railroad tracks and after 1.5 miles, take right on Hwy B for 3 miles. Right on Stuart Ct, left on Jackson, property will be on the right. Watch for Westbound sign!