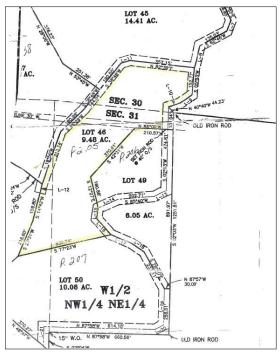

### Lot 46 GARLAND Woods 9.48 Ac. ~ \$96,696

# LONGSTREET COURT WARRENTON, MO 63383

<u>Directions:</u> Hwy 70 West to Truxton/Pendleton exit 188. Left off exit onto Hwy B, go across railroad tracks and after 1.5 miles, take right on Hwy B for 3 miles. Right on Stuart Ct, left on Jackson, property will be on the right. Watch for Westbound sign!