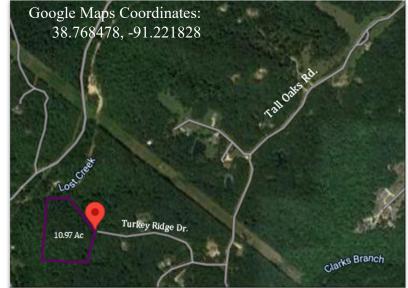

## TURKEY RIDGE DRIVE WARRENTON, MO 63383

**Directions:** Take Hwy 70 to the Warrenton exit, #193, to left on Hwy 47 (south) for 0.8 mile. Right on Main Street for 0.7 mile to left on Hwy U. Go 3.8 miles to Tall Oaks Rd. right 1.5 miles to entrance of Bent Oaks. Continue short distance to Turkey Ridge Drive on the right. Turn on Turkey Ridge Drive the property is at the end of the road. Watch for the Westbound sign!