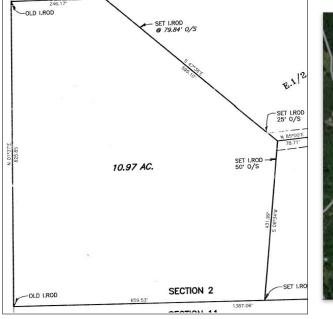

## BENT OAKS 10.97 ACRES \$131,640

## **PROPERTY FEATURES:**

- Great wooded acreage
- Ideal custom home site
- County Water!
- Protective restrictions/covenants apply
- Warren Co. School District