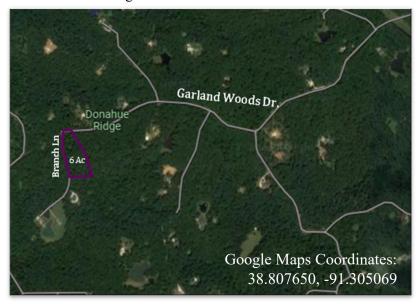

# GARLAND WOODS DR/BRANCH LN WARRENTON, MO 63383

<u>Directions:</u> 70 West to Pendleton/Truxton Exit Exit #188. South on Highway B for approximately 4.2 miles to Garland Woods Subdivision on the right. Turn right on Garland Woods Drive, continue approx. 1.3 miles to the property on the left. Lot 20A fronts on Garland Woods Dr. and Branch Lane. Watch for Westbound sign!