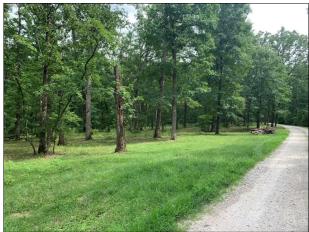

### Lot 20 A GARLAND Woods 6 ACRES ~ \$64,800

#### **PROPERTY FEATURES:**

- Great wooded acreage
- Ideal custom home site
- Sought-after Garland Woods neighborhood
- Protective restrictions/covenants apply
- Warren Co. School District