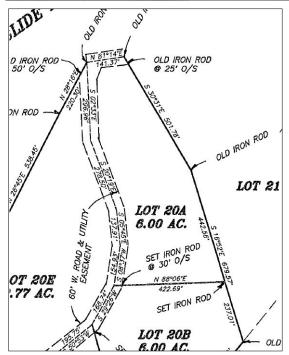

### Lot 20 A GARLAND Woods 6 ACRES ~ \$64,800

# GARLAND WOODS DR/BRANCH LN WARRENTON, MO 63383

<u>Directions:</u> 70 West to Pendleton/Truxton Exit Exit #188. South on Highway B for approximately 4.2 miles to Garland Woods Subdivision on the right. Turn right on Garland Woods Drive, continue approx. 1.3 miles to the property on the left. Lot 20A fronts on Garland Woods Dr. and Branch Lane. Watch for Westbound sign!