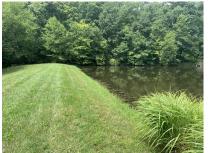

## **Peaceful 9.89 Acres with a 2 Acre Lake!**

- Small 24x24 Cabin w/ Deck
- Private Dock
- Electric but No Water or Sewer
- Beautiful Mature Trees

- Stocked Lake
- Just 2 Miles South of I-70
- Nice Private Setting
- Warrenton School District

## ★ Beautiful Setting

Gorgeous wooded acreage surrounding your own private 2 acre lake. Ideal custom home site to build your dream house in a nice, private setting! Property has a small 24 x 24 cabin with large deck and overhead garage door. Gorgeous and peaceful setting to sit back and relax or entertain on the deck. Plentiful opportunities for recreation with fishing, hunting, boating and swimming. This one will go quick -- snatch it up now for a perfect weekend country escape and then build your dream home later!!!