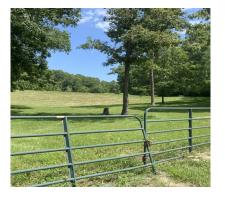

## **Peaceful 9.89 Acres with a 2 Acre Lake!**

- Small 24x24 Cabin w/ Deck
- Private Dock
- Electric but No Water or Sewer
- Beautiful Mature Trees

- Stocked Lake
- Just 2 Miles South of I-70
- Nice Private Setting
- Warrenton School District

## ★ Beautiful Setting

Gorgeous wooded acreage surrounding your own private 2 acre lake. Ideal custom home site to build your dream house in a nice, private setting! Property has a small 24 x 24 cabin with large deck and overhead garage door. Gorgeous and peaceful setting to sit back and relax or entertain on the deck. Plentiful opportunities for recreation with fishing, hunting, boating and swimming. This one will go quick -- snatch it up now for a perfect weekend country escape and then build your dream home later!!!