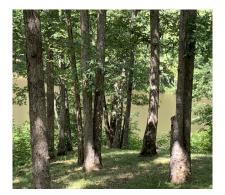

## **Peaceful 9.89 Acres with a 2 Acre Lake!**

- Small 24x24 Cabin w/ Deck
- Private Dock
- Electric but No Water or Sewer
- Beautiful Mature Trees

- Stocked Lake
- Just 2 Miles South of I-70
- Nice Private Setting
- Warrenton School District

## ★ Beautiful Setting

Gorgeous wooded acreage surrounding your own private 2 acre lake. Ideal custom home site to build your dream house in a nice, private setting! Property has a small 24 x 24 cabin with large deck and overhead garage door. Gorgeous and peaceful setting to sit back and relax or entertain on the deck. Plentiful opportunities for recreation with fishing, hunting, boating and swimming. This one will go quick -- snatch it up now for a perfect weekend country escape and then build your dream home later!!!