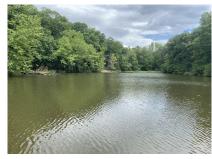

## **Peaceful 9.89 Acres with a 2 Acre Lake!**

- Small 24x24 Cabin w/ Deck
- Private Dock
- Electric but No Water or Sewer
- Beautiful Mature Trees

- Stocked Lake
- Just 2 Miles South of I-70
- Nice Private Setting
- Warrenton School District

## ★ Beautiful Setting

Gorgeous wooded acreage surrounding your own private 2 acre lake. Ideal custom home site to build your dream house in a nice, private setting! Property has a small 24 x 24 cabin with large deck and overhead garage door. Gorgeous and peaceful setting to sit back and relax or entertain on the deck. Plentiful opportunities for recreation with fishing, hunting, boating and swimming. This one will go quick -- snatch it up now for a perfect weekend country escape and then build your dream home later!!!