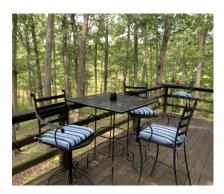

## **Peaceful 9.89 Acres with a 2 Acre Lake!**

- Small 24x24 Cabin w/ Deck
- Private Dock
- Electric but No Water or Sewer
- Beautiful Mature Trees

- Stocked Lake
- Just 2 Miles South of I-70
- Nice Private Setting
- Warrenton School District

## ★ Beautiful Setting

Gorgeous wooded acreage surrounding your own private 2 acre lake. Ideal custom home site to build your dream house in a nice, private setting! Property has a small 24 x 24 cabin with large deck and overhead garage door. Gorgeous and peaceful setting to sit back and relax or entertain on the deck. Plentiful opportunities for recreation with fishing, hunting, boating and swimming. This one will go quick -- snatch it up now for a perfect weekend country escape and then build your dream home later!!!