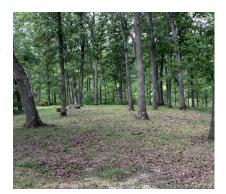

## **Peaceful 9.89 Acres with a 2 Acre Lake!**

- Small 24x24 Cabin w/ Deck
- Private Dock
- Electric but No Water or Sewer
- Beautiful Mature Trees

- Stocked Lake
- Just 2 Miles South of I-70
- Nice Private Setting
- Warrenton School District

## ★ Beautiful Setting

Gorgeous wooded acreage surrounding your own private 2 acre lake. Ideal custom home site to build your dream house in a nice, private setting! Property has a small 24 x 24 cabin with large deck and overhead garage door. Gorgeous and peaceful setting to sit back and relax or entertain on the deck. Plentiful opportunities for recreation with fishing, hunting, boating and swimming. This one will go quick -- snatch it up now for a perfect weekend country escape and then build your dream home later!!!