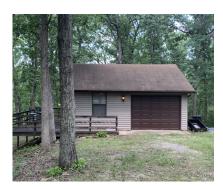

## **Peaceful 9.89 Acres with a 2 Acre Lake!**

- Small 24x24 Cabin w/ Deck
- Private Dock
- Electric but No Water or Sewer
- Beautiful Mature Trees

- Stocked Lake
- Just 2 Miles South of I-70
- Nice Private Setting
- Warrenton School District

★ Private 2 Acre Lake

🖈 Small Cabin

## ★ Beautiful Setting

Gorgeous wooded acreage surrounding your own private 2 acre lake. Ideal custom home site to build your dream house in a nice, private setting! Property has a small 24 x 24 cabin with large deck and overhead garage door. Gorgeous and peaceful setting to sit back and relax or entertain on the deck. Plentiful opportunities for recreation with fishing, hunting, boating and swimming. This one will go quick -- snatch it up now for a perfect weekend country escape and then build your dream home later!!!