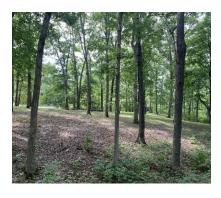

## **Peaceful 9.89 Acres with a 2 Acre Lake!**

- Small 24x24 Cabin w/ Deck
- Private Dock
- Electric but No Water or Sewer
- Beautiful Mature Trees

- Stocked Lake
- Just 2 Miles South of I-70
- Nice Private Setting
- Warrenton School District

## ★ Beautiful Setting

Gorgeous wooded acreage surrounding your own private 2 acre lake. Ideal custom home site to build your dream house in a nice, private setting! Property has a small 24 x 24 cabin with large deck and overhead garage door. Gorgeous and peaceful setting to sit back and relax or entertain on the deck. Plentiful opportunities for recreation with fishing, hunting, boating and swimming. This one will go quick -- snatch it up now for a perfect weekend country escape and then build your dream home later!!!