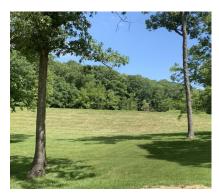

## **Peaceful 9.89 Acres with a 2 Acre Lake!**

- Small 24x24 Cabin w/ Deck
- Private Dock
- Electric but No Water or Sewer
- Beautiful Mature Trees

- Stocked Lake
- Just 2 Miles South of I-70
- Nice Private Setting
- Warrenton School District

## ★ Beautiful Setting

Gorgeous wooded acreage surrounding your own private 2 acre lake. Ideal custom home site to build your dream house in a nice, private setting! Property has a small 24 x 24 cabin with large deck and overhead garage door. Gorgeous and peaceful setting to sit back and relax or entertain on the deck. Plentiful opportunities for recreation with fishing, hunting, boating and swimming. This one will go quick -- snatch it up now for a perfect weekend country escape and then build your dream home later!!!