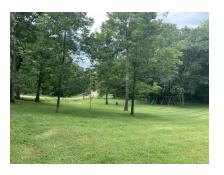

## **Peaceful 9.89 Acres with a 2 Acre Lake!**

- Small 24x24 Cabin w/ Deck
- Private Dock
- Electric but No Water or Sewer
- Beautiful Mature Trees

- Stocked Lake
- Just 2 Miles South of I-70
- Nice Private Setting
- Warrenton School District

## ★ Beautiful Setting

Gorgeous wooded acreage surrounding your own private 2 acre lake. Ideal custom home site to build your dream house in a nice, private setting! Property has a small 24 x 24 cabin with large deck and overhead garage door. Gorgeous and peaceful setting to sit back and relax or entertain on the deck. Plentiful opportunities for recreation with fishing, hunting, boating and swimming. This one will go quick -- snatch it up now for a perfect weekend country escape and then build your dream home later!!!