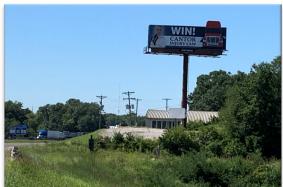

## **PROPERTY FEATURES:**

- Prime commercial location along Hwy 70 with Service Rd frontage
- Building/Warehouse with 1950 sq ft finished office space up front and large open area in back
- Potential for warehouse storage, distribution, manufacturing, retail
- Full city utilities, plenty of parking

## 229 N. SERVICE ROAD EAST, WRIGHT CITY

<u>Directions:</u> 70 West to the First Wright City exit, #200. Turn right, then a quick right on N. Service Road East. Continue 0.7 miles to the property on the left.