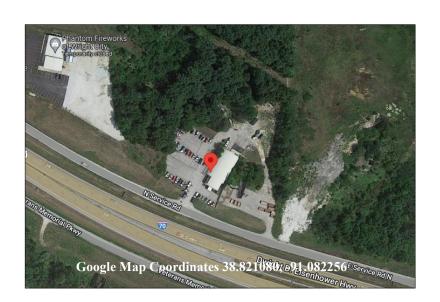

## **PROPERTY FEATURES:**

- Prime commercial location along Hwy 70 with Service Rd frontage
- Building/Warehouse with 1950 sq ft finished office space up front and large open area in back
- Potential for warehouse storage, distribution, manufacturing, retail
- Full city utilities, plenty of parking

## 229 N. SERVICE ROAD EAST, WRIGHT CITY

<u>Directions:</u> 70 West to the First Wright City exit, #200. Turn right, then a quick right on N. Service Road East. Continue 0.7 miles to the property on the left.