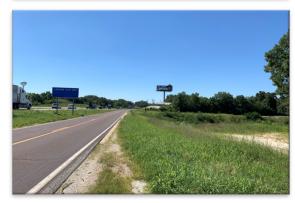

## **PROPERTY FEATURES:**

- Prime commercial location along Hwy 70 with Service Rd frontage
- Building/Warehouse with 1950 sq ft finished office space up front and large open area in back
- Potential for warehouse storage, distribution, manufacturing, retail
- Full city utilities, plenty of parking

## 229 N. SERVICE ROAD EAST, WRIGHT CITY

<u>Directions:</u> 70 West to the First Wright City exit, #200. Turn right, then a quick right on N. Service Road East. Continue 0.7 miles to the property on the left.