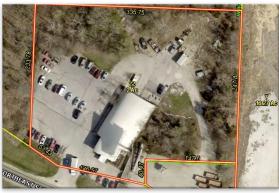

## I-70 VISIBILITY ~ IDEAL LOCATION

2.25 +/- ACRES
7300 SQ FT BUILDING
PRICE: \$675,000

## **PROPERTY FEATURES:**

- Prime commercial location along Hwy 70 with Service Rd frontage
- Building/Warehouse with 1950 sq ft finished office space up front and large open area in back
- Potential for warehouse storage, distribution, manufacturing, retail
- Full city utilities, plenty of parking