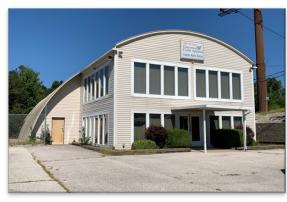

## **PROPERTY FEATURES:**

- Prime commercial location along Hwy 70 with Service Rd frontage
- Building/Warehouse with 1950 sq ft finished office space up front and large open area in back
- Potential for warehouse storage, distribution, manufacturing, retail
- Full city utilities, plenty of parking

## 229 N. SERVICE ROAD EAST, WRIGHT CITY

<u>Directions:</u> 70 West to the First Wright City exit, #200. Turn right, then a quick right on N. Service Road East. Continue 0.7 miles to the property on the left.