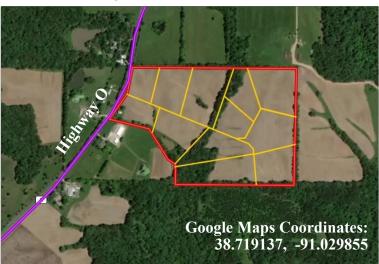

### **SPRINGVIEW ESTATES**

MARTHASVILLE, MO 63357

<u>Directions:</u> From Foristell take Hwy T south 5 miles, right on M 1.5 miles, left on O 3.5 miles to property on left. Watch for property line markers to show lots.