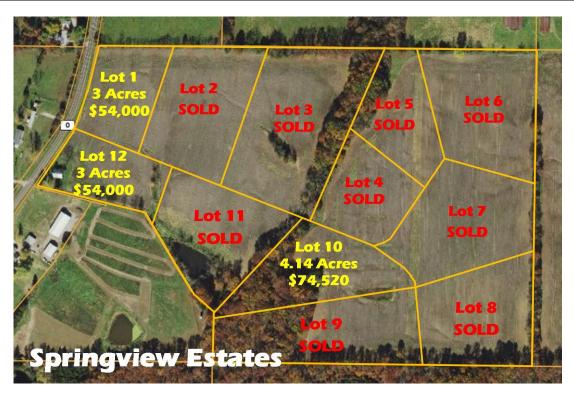

### **SPRINGVIEW ESTATES**

MARTHASVILLE, MO 63357

<u>Directions:</u> From Foristell take Hwy T south 5 miles, right on M 1.5 miles, left on O 3.5 miles to property on left. Watch for property line markers to show lots.

#### Lots starting at \$54,000

For more information contact: Phil Reid at 314-486-8642