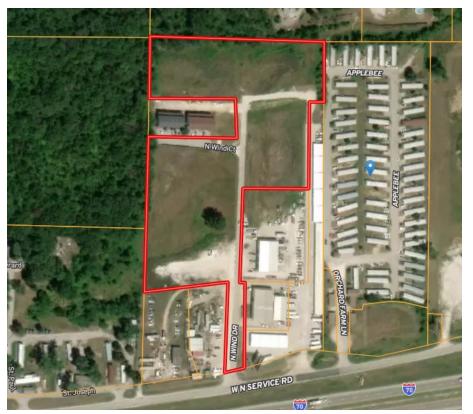

## Ideal Location with I-70 Visibility

N Service Road, Wright City

7.85 acres • \$35,000 per acre

- Great combination of open & wooded acreage
- Ideal commercial location
- Prime for development or potential for 1031 exchange
- South Service Road Frontage
- Lays great for building
- Warrenton R-III School District

**Directions:** 70 West to the Second Wright City exit, #199. Turn right and continue down the North Service Road West for about 3.75 miles. Property will be on the right. **Watch for the Westbound Real Estate sign.** 