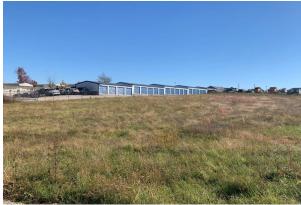

## Ideal Location with I-70 Visibility

N Service Road, Wright City

7.85 acres • \$35,000 per acre

- Great combination of open & wooded acreage
- Ideal commercial location
- Prime for development or potential for 1031 exchange
- South Service Road Frontage
- Lays great for building
- Warrenton R-III School District