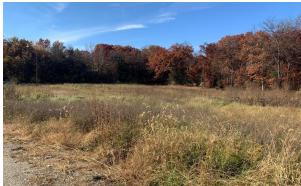

## Ideal Location with I-70 Visibility

N Service Road, Wright City

7.85 acres • \$35,000 per acre

- Great combination of open & wooded acreage
- Ideal commercial location
- Prime for development or potential for 1031 exchange
- South Service Road Frontage
- Lays great for building
- Warrenton R-III School District