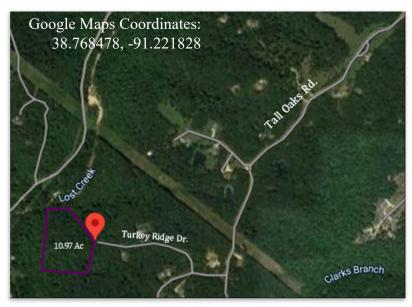

# TURKEY RIDGE DRIVE WARRENTON, MO 63383

<u>Directions:</u> Take Hwy 70 to the Warrenton exit, #193, to left on Hwy 47 (south) for 0.8 mile. Right on Main Street for 0.7 mile to left on Hwy U. Go 3.8 miles to Tall Oaks Rd. right 1.5 miles to entrance of Bent Oaks. Continue short distance to Turkey Ridge Drive on the right. Turn on Turkey Ridge Drive the property is at the end of the road. Watch for the Westbound sign!