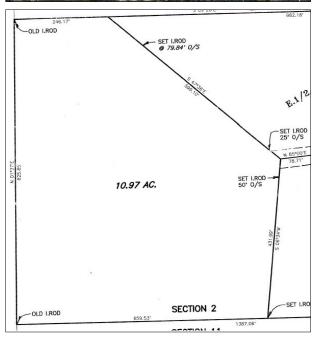

## BENT OAKS 10.97 ACRES \$97,300

#### **PROPERTY FEATURES:**

- Great wooded acreage
- Ideal custom home site
- County Water!
- Protective restrictions/covenants apply
- Warren Co. School District