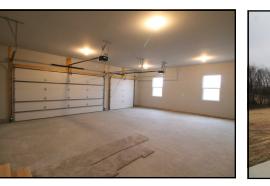

## 3 Bedroom Home on 3 Acres

3 BED/2.5 BATH ◆ 2,174 sq ft Liv Area ◆ \$535,000 20301 Springview Ct, Marthasville 63357 Scan the QR code for Google Map Directions to Subdivision. →

Gorgeous country setting surrounds this newly built 3 bedroom 2.5 bed ranch located between Foristell and Marthasville. The open kitchen and dining area flows into a great room boasting a remote controlled gas fireplace that overlooks 3 acres backing to woods with a small creek in the back. The kitchen has a large center quartz island with stainless steel appliances. Walk out the dining and kitchen area onto the covered deck overlooking a large concrete patio below and wooded backdrop beyond. Other rooms include a main floor office/craft room, huge master walk-in closet with shelving, pantry with a rustic wooden door harking back to the Boone Family (so its rumored), mud room with adjoining half bath and laundry room. Beautiful commercial grade laminate wood flooring will last years to come. The walkout basement has a framed wall with windows ready to finish out into additional bedrooms and living space. A 25 ft deep 3 car drywalled and insulated garage will allow plenty of room for large vehicles. Much more to offer!