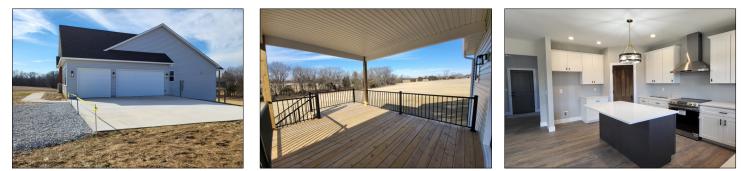

## 3 Bedroom Home on 3 Acres

3 BED/2.5 BATH ◆ 2,174 sq ft Liv Area ◆ \$535,000 20301 Springview Ct, Marthasville 63357 Scan the QR code for Google Map Directions to Subdivision. →

Gorgeous country setting surrounds this newly built 3 bedroom 2.5 bed ranch located between Foristell and Marthasville. The open kitchen and dining area flows into a great room boasting a remote controlled gas fireplace that overlooks 3 acres backing to woods with a small creek in the back. The kitchen has a large center quartz island with stainless steel appliances. Walk out the dining and kitchen area onto the covered deck overlooking a large concrete patio below and wooded backdrop beyond. Other rooms include a main floor office/craft room, huge master walk-in closet with shelving, pantry with a rustic wooden door harking back to the Boone Family (so its rumored), mud room with adjoining half bath and laundry room. Beautiful commercial grade laminate wood flooring will last years to come. The walkout basement has a framed wall with windows ready to finish out into additional bedrooms and living space. A 25 ft deep 3 car drywalled and insulated garage will allow plenty of room for large vehicles. Much more to offer!

Watch for the Westbound Real Estate sign.

- **Ranch Style Home** ٠
- **Beautiful Open** ٠ Acreage
- Large Eat-in Kitchen ٠
- Walk in Pantry ٠
- Quartz Countertops ٠
- Main Floor Laundry ٠
- Gas Fireplace

- **Covered Deck**
- Craft Room ٠
- 9' Ceilings throughout ٠
- Wright City R-II School District