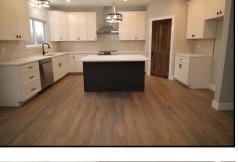

## 3 Bedroom Home on 3 Acres

3 BED/2.5 BATH ◆ 2,174 sq ft Liv Area ◆ \$535,000 20301 Springview Ct, Marthasville 63357 Scan the QR code for Google Map Directions to Subdivision. →

Gorgeous country setting surrounds this newly built 3 bedroom 2.5 bed ranch located between Foristell and Marthasville. The open kitchen and dining area flows into a great room boasting a remote controlled gas fireplace that overlooks 3 acres backing to woods with a small creek in the back. The kitchen has a large center quartz island with stainless steel appliances. Walk out the dining and kitchen area onto the covered deck overlooking a large concrete patio below and wooded backdrop beyond. Other rooms include a main floor office/craft room, huge master walk-in closet with shelving, pantry with a rustic wooden door harking back to the Boone Family (so its rumored), mud room with adjoining half bath and laundry room. Beautiful commercial grade laminate wood flooring will last years to come. The walkout basement has a framed wall with windows ready to finish out into additional bedrooms and living space. A 25 ft deep 3 car drywalled and insulated garage will allow plenty of room for large vehicles. Much more to offer!

Watch for the Westbound Real Estate sign.

- **Ranch Style Home** ٠
- **Beautiful Open** ٠ Acreage
- Large Eat-in Kitchen ٠
- Walk in Pantry ٠
- Quartz Countertops ٠
- Main Floor Laundry ٠
- Gas Fireplace