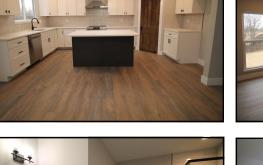

## 3 Bedroom Home on 3 Acres

3 BED/2.5 BATH ◆ 2,174 sq ft Liv Area ◆ \$535,000 20301 Springview Ct, Marthasville 63357 Scan the QR code for Google Map Directions to Subdivision. →

Gorgeous country setting surrounds this newly built 3 bedroom 2.5 bed ranch located between Foristell and Marthasville. The open kitchen and dining area flows into a great room boasting a remote controlled gas fireplace that overlooks 3 acres backing to woods with a small creek in the back. The kitchen has a large center quartz island with stainless steel appliances. Walk out the dining and kitchen area onto the covered deck overlooking a large concrete patio below and wooded backdrop beyond. Other rooms include a main floor office/craft room, huge master walk-in closet with shelving, pantry with a rustic wooden door harking back to the Boone Family (so its rumored), mud room with adjoining half bath and laundry room. Beautiful commercial grade laminate wood flooring will last years to come. The walkout basement has a framed wall with windows ready to finish out into additional bedrooms and living space. A 25 ft deep 3 car drywalled and insulated garage will allow plenty of room for large vehicles. Much more to offer!

Watch for the Westbound Real Estate sign.

- **Ranch Style Home** ٠
- **Beautiful Open** ٠ Acreage
- Large Eat-in Kitchen ٠
- Walk in Pantry ٠
- Quartz Countertops ٠
- Main Floor Laundry ٠
- Gas Fireplace