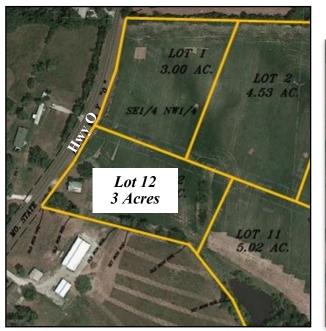

## LOT 12 SPRINGVIEW ESTATES 3 ACRES ~ \$68,000

## LOT 12, Springview Estates Marthasville, MO 63357

**Directions:** From Foristell take Hwy T south 5 miles, right on M 1.5 miles, left on O 3.5 miles to property on left. Watch for property line markers to show lots.