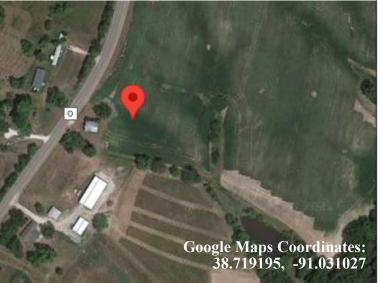

## LOT 12, Springview Estates Marthasville, MO 63357

**Directions:** From Foristell take Hwy T south 5 miles, right on M 1.5 miles, left on O 3.5 miles to property on left. Watch for property line markers to show lots.