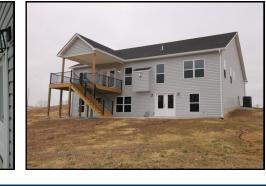

## 3 Bedroom Home on 3 Acres

3 BED/2.5 BATH ◆ 2,174 sq ft Liv Area ◆ \$519,900 20301 Springview Ct, Marthasville 63357 Scan the QR code for Google Map Directions to Subdivision. →

Gorgeous country setting surrounds this newly built 3 bedroom 2.5 bed ranch located between Foristell and Marthasville. The open kitchen and dining area flows into a great room boasting a remote controlled gas fireplace that overlooks 3 acres backing to woods with a small creek in the back. The kitchen has a large center quartz island with stainless steel appliances. Walk out the dining and kitchen area onto the covered deck overlooking a large concrete patio below and wooded backdrop beyond. Other rooms include a main floor office/craft room, huge master walk-in closet with shelving, pantry with a rustic wooden door harking back to the Boone Family (so its rumored), mud room with adjoining half bath and laundry room. Beautiful commercial grade laminate wood flooring will last years to come. The walkout basement has a framed wall with windows ready to finish out into additional bedrooms and living space. A 25 ft deep 3 car drywalled and insulated garage will allow plenty of room for large vehicles. Much more to offer!

## **FEATURES**

٠

- **Ranch Style Home**
- **Beautiful Open** ٠ Acreage
- Large Eat-in Kitchen ٠
- Walk in Pantry ٠
- Quartz Countertops ٠
- Main Floor Laundry ٠
- Gas Fireplace

Walkout Lower Level

- 3 Car Garage ٠
- **Covered Deck** ٠
- **Craft Room** ٠
- 9' Ceilings throughout ٠
- Wright City R-II **School District**