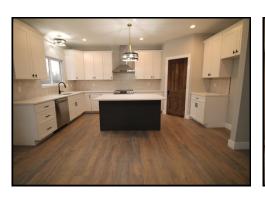

## 3 Bedroom Home on 3 Acres

3 BED/2.5 BATH ◆ 2,174 sq ft Liv Area ◆ \$519,900 20301 Springview Ct, Marthasville 63357 Scan the QR code for Google Map Directions to Subdivision. →

Gorgeous country setting surrounds this newly built 3 bedroom 2.5 bed ranch located between Foristell and Marthasville. The open kitchen and dining area flows into a great room boasting a remote controlled gas fireplace that overlooks 3 acres backing to woods with a small creek in the back. The kitchen has a large center quartz island with stainless steel appliances. Walk out the dining and kitchen area onto the covered deck overlooking a large concrete patio below and wooded backdrop beyond. Other rooms include a main floor office/craft room, huge master walk-in closet with shelving, pantry with a rustic wooden door harking back to the Boone Family (so its rumored), mud room with adjoining half bath and laundry room. Beautiful commercial grade laminate wood flooring will last years to come. The walkout basement has a framed wall with windows ready to finish out into additional bedrooms and living space. A 25 ft deep 3 car drywalled and insulated garage will allow plenty of room for large vehicles. Much more to offer!

## **FEATURES**

٠

- **Ranch Style Home**
- **Beautiful Open** ٠ Acreage
- Large Eat-in Kitchen ٠
- Walk in Pantry ٠
- Quartz Countertops ٠
- Main Floor Laundry ٠
- Gas Fireplace

Walkout Lower Level

- 3 Car Garage ٠
- **Covered Deck** ٠
- **Craft Room** ٠
- 9' Ceilings throughout ٠
- Wright City R-II **School District**