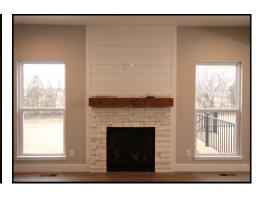

## 3 Bedroom Home on 3 Acres

3 BED/2.5 BATH ◆ 2,174 sq ft Liv Area ◆ \$519,900 20301 Springview Ct, Marthasville 63357 Scan the QR code for Google Map Directions to Subdivision. →

Gorgeous country setting surrounds this newly built 3 bedroom 2.5 bed ranch located between Foristell and Marthasville. The open kitchen and dining area flows into a great room boasting a remote controlled gas fireplace that overlooks 3 acres backing to woods with a small creek in the back. The kitchen has a large center quartz island with stainless steel appliances. Walk out the dining and kitchen area onto the covered deck overlooking a large concrete patio below and wooded backdrop beyond. Other rooms include a main floor office/craft room, huge master walk-in closet with shelving, pantry with a rustic wooden door harking back to the Boone Family (so its rumored), mud room with adjoining half bath and laundry room. Beautiful commercial grade laminate wood flooring will last years to come. The walkout basement has a framed wall with windows ready to finish out into additional bedrooms and living space. A 25 ft deep 3 car drywalled and insulated garage will allow plenty of room for large vehicles. Much more to offer!

## **FEATURES**

٠

- **Ranch Style Home**
- **Beautiful Open** ٠ Acreage
- Large Eat-in Kitchen ٠
- Walk in Pantry ٠
- Quartz Countertops ٠
- Main Floor Laundry ٠
- Gas Fireplace

Walkout Lower Level

- 3 Car Garage ٠
- **Covered Deck** ٠
- **Craft Room** ٠
- 9' Ceilings throughout ٠
- Wright City R-II **School District**