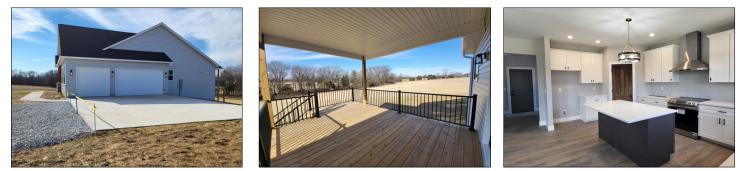

## 3 Bedroom Home on 3 Acres

3 BED/2.5 BATH ◆ 2,174 sq ft Liv Area ◆ \$519,900 20301 Springview Ct, Marthasville 63357 Scan the QR code for Google Map Directions to Subdivision. →

Gorgeous country setting surrounds this newly built 3 bedroom 2.5 bed ranch located between Foristell and Marthasville. The open kitchen and dining area flows into a great room boasting a remote controlled gas fireplace that overlooks 3 acres backing to woods with a small creek in the back. The kitchen has a large center quartz island with stainless steel appliances. Walk out the dining and kitchen area onto the covered deck overlooking a large concrete patio below and wooded backdrop beyond. Other rooms include a main floor office/craft room, huge master walk-in closet with shelving, pantry with a rustic wooden door harking back to the Boone Family (so its rumored), mud room with adjoining half bath and laundry room. Beautiful commercial grade laminate wood flooring will last years to come. The walkout basement has a framed wall with windows ready to finish out into additional bedrooms and living space. A 25 ft deep 3 car drywalled and insulated garage will allow plenty of room for large vehicles. Much more to offer!

## **FEATURES**

٠

- **Ranch Style Home**
- **Beautiful Open** ٠ Acreage
- Large Eat-in Kitchen ٠
- Walk in Pantry ٠
- Quartz Countertops ٠
- Main Floor Laundry ٠
- Gas Fireplace

Walkout Lower Level

- 3 Car Garage ٠
- **Covered Deck** ٠
- **Craft Room** ٠
- 9' Ceilings throughout ٠
- Wright City R-II **School District**