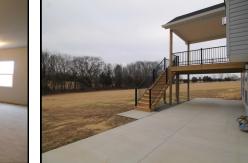

## 3 Bedroom Home on 3 Acres

3 BED/2.5 BATH ◆ 2,174 sq ft Liv Area ◆ \$519,900 20301 Springview Ct, Marthasville 63357 Scan the QR code for Google Map Directions to Subdivision. →

Gorgeous country setting surrounds this newly built 3 bedroom 2.5 bed ranch located between Foristell and Marthasville. The open kitchen and dining area flows into a great room boasting a remote controlled gas fireplace that overlooks 3 acres backing to woods with a small creek in the back. The kitchen has a large center quartz island with stainless steel appliances. Walk out the dining and kitchen area onto the covered deck overlooking a large concrete patio below and wooded backdrop beyond. Other rooms include a main floor office/craft room, huge master walk-in closet with shelving, pantry with a rustic wooden door harking back to the Boone Family (so its rumored), mud room with adjoining half bath and laundry room. Beautiful commercial grade laminate wood flooring will last years to come. The walkout basement has a framed wall with windows ready to finish out into additional bedrooms and living space. A 25 ft deep 3 car drywalled and insulated garage will allow plenty of room for large vehicles. Much more to offer!

## **FEATURES**

٠

- **Ranch Style Home**
- **Beautiful Open** ٠ Acreage
- Large Eat-in Kitchen ٠
- Walk in Pantry ٠
- Quartz Countertops ٠
- Main Floor Laundry ٠
- Gas Fireplace

Walkout Lower Level

- 3 Car Garage ٠
- **Covered Deck** ٠
- **Craft Room** ٠
- 9' Ceilings throughout ٠
- Wright City R-II **School District**