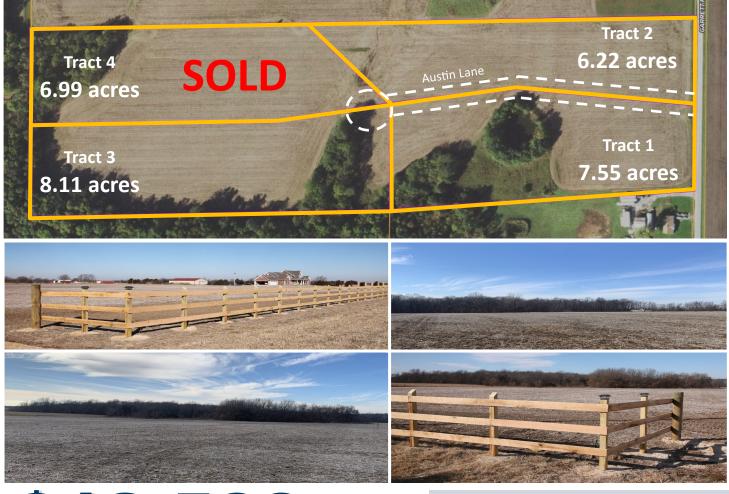

### 6-28 acres

# \$13,500 per acre

- Open and Partially Wooded
- Lays Great for Mini Farms
- New Fencing and Pond
- Suitable for Horses
- Minimal Restrictions Apply
- Montgomery Co. R-II School District

### Garrett Rd, Jonesburg 63350