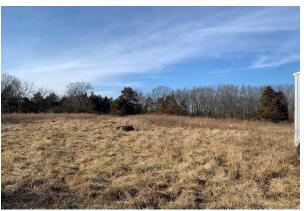

## **Custom Home or New Business Lot Near Downtown**

516 W Booneslick Rd, Warrenton, 63383

7.92 acres • \$198,000

- Mix of Open and Wooded Acreage
- Zoned Residential, but Commercial Potential
- Lays Great for New Home or Business
- City Water and Sewer Available
- Close to Downtown Warrenton
- Warrenton R-III School District