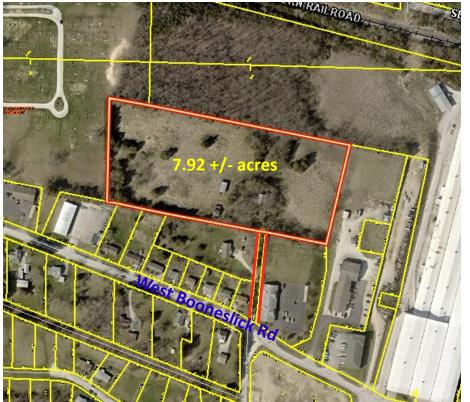

## **Custom Home or New Business Lot Near Downtown**

516 W Booneslick Rd, Warrenton, 63383

7.92 acres • \$198,000

- Mix of Open and Wooded Acreage
- Zoned Residential, but Commercial Potential
- Lays Great for New Home or Business
- City Water and Sewer Available
- Close to Downtown Warrenton
- Warrenton R-III School District

\*Sheds are of no value

Directions: Take the Warrenton exit #193 off of Highway 70 to left on State Hwy 47. Turn right onto E Booneslick/Main Street. Right behind Schraer Heating and Air Conditioning building, turn right to property.