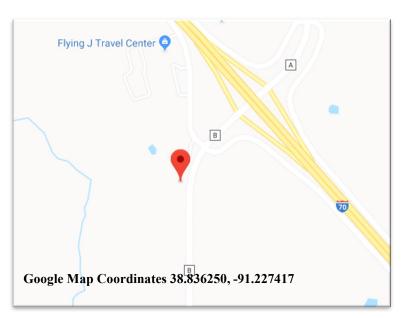

#### Hwy B, Warrenton, MO 63383

<u>Directions:</u> Take Highway 70 W to Pendleton/Truxton exit, #188. Turn left on Highway B, crossing over Highway 70, and continue a short distance to property on right. **Watch for the Westbound Real Estate sign.** 