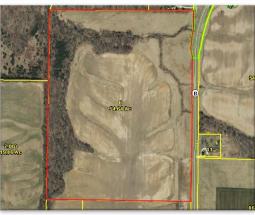

# 54.13 +/- ACRES PRICE: \$35,000/ ACRE

### **PROPERTY FEATURES:**

- Possible Commercial/ Industrial
- Just off exit #188 of Highway 70
- State Highway B frontage
- Very, gently rolling acreage
- Ideal for development
- Seller may divide
- Warrenton School District
  \*Taxes \$511 for 2021 \*agent owned