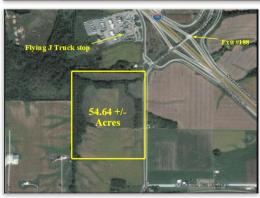

# 54.13 +/- ACRES PRICE: \$35,000/ ACRE

### **PROPERTY FEATURES:**

- Possible Commercial/ Industrial
- Just off exit #188 of Highway 70
- State Highway B frontage
- Very, gently rolling acreage
- Ideal for development
- Seller may divide
- Warrenton School District
  \*Taxes \$511 for 2021 \*agent owned

#### Hwy B, Warrenton, MO 63383

<u>Directions:</u> Take Highway 70 W to Pendleton/Truxton exit, #188. Turn left on Highway B, crossing over Highway 70, and continue a short distance to property on right. **Watch for the Westbound Real Estate sign.** 