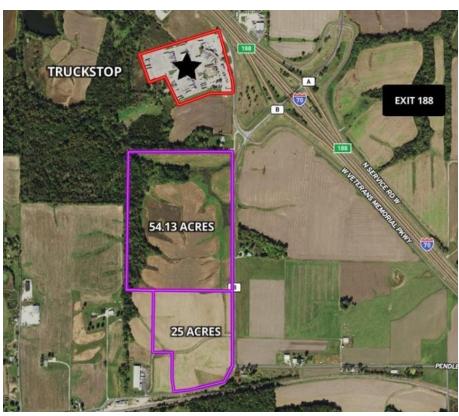

## Highway 70 Exit Ramp Location Highway B, Warrenton 63383

## **79.13** acres **\$35,000** acre

- Level to gently rolling acreage
- South of Flying J Truckstop
- Public water and over 3500 feet state highway frontage
- Two separate lots being offered as one
- Owner may divide parcels
- Located in economic zone for additional tax advantages

Directions: 70 W to Truxton exit, #188. South on Highway B short distance to property on right. Watch for the Westbound Real Estate sign.

CTAR PR