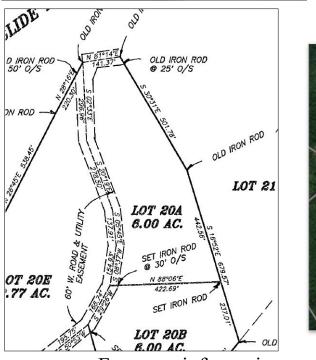

## GARLAND WOODS DR/ BRANCH LN WARRENTON, MO 63383

**Directions:** 70 West to Pendleton/Truxton Exit #188. South on Highway B for approximately 4.2 miles to Garland Woods Subdivision on the right. Turn right on Garland Woods Drive, continue approx. 1.3 miles to the property on the left. Lot 20A fronts on Garland Woods Dr. and Branch Lane. Watch for Westbound sign!