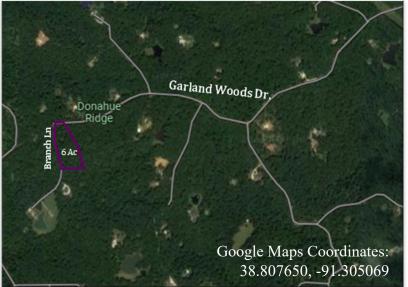

## GARLAND WOODS DR/ BRANCH LN WARRENTON, MO 63383

**Directions:** 70 West to Pendleton/Truxton Exit #188. South on Highway B for approximately 4.2 miles to Garland Woods Subdivision on the right. Turn right on Garland Woods Drive, continue approx. 1.3 miles to the property on the left. Lot 20A fronts on Garland Woods Dr. and Branch Lane. Watch for Westbound sign!