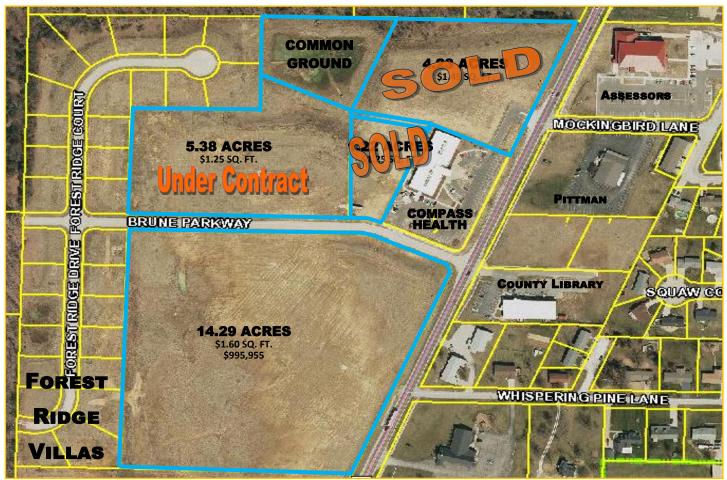

## **FOR SALE**

**14.29 ACRES** 

RESIDENTIAL...MULTIFAMILY COMMERCIAL

\$1.60 sq ft.....\$995,955

## **LOT 5, BRUNE BUSINESS PARK, S HWY 47 WARRENTON MO**

Ideal location for office, retail, residential, multifamily, assisted care, health and professional services. 1 to 20 acres in total. Located on major thoroughfare thru town.