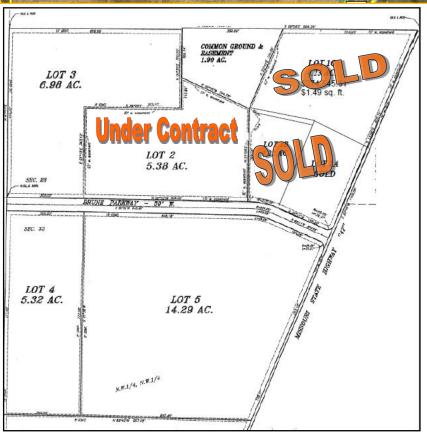

## **FOR SALE**

**14.29 ACRES** 

RESIDENTIAL...MULTIFAMILY COMMERCIAL

\$1.60 sq ft.....\$995,955

## **LOT 5, BRUNE BUSINESS PARK, S HWY 47 WARRENTON MO**

Ideal location for office, retail, residential, multifamily, assisted care, health and professional services. 1 to 20 acres in total. Located on major thoroughfare thru town.