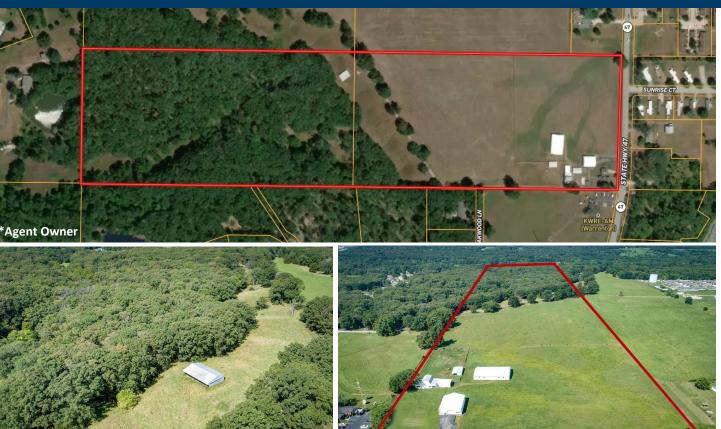

### Multi-use 40 acre Lot with Hwy 47 Frontage

# \$35,000 per acre

- Open and Partially Wooded
- Over 500 ft Highway Frontage
- Perfect for Residential Development
- Suitable for Horses
- Multiple Buildings
- City Water and Sewer Access
- Warren Co. R-III School District

### N Hwy 47, Warrenton 63383