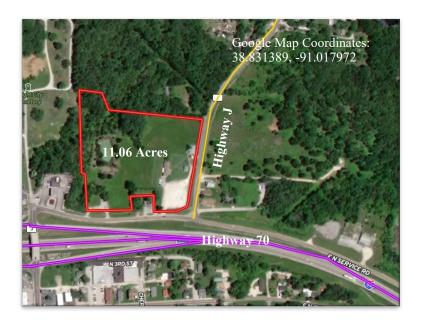

## PRIME COMMERCIAL OPPORTUNITY

11.06 ACRES
PRICE: \$1,000,000

## **PROPERTY FEATURES:**

- Excellent I-70 visibility
- Corner lot
- Zoned C-4 commercial
- City water available
- Home & 2 outbuildings
- Taxes \$4,129 for 2022

## 209 E. NORTH SERVICE RD, WRIGHT CITY

<u>Directions</u>: Take Highway 70 West to the first Wright City exit, exit 200. Make a right then immediate right again onto the North Service Road. Property is short distance on left, just past the gas station. Watch for the large **Westbound Real Estate sign.** 