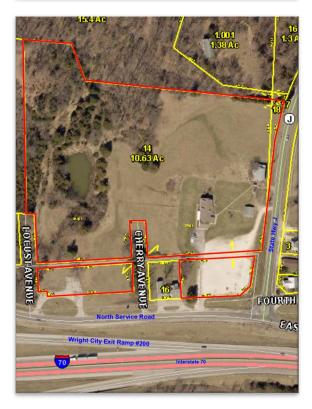

## PRIME COMMERCIAL OPPORTUNITY

11.06 ACRES
PRICE: \$1,000,000

## **PROPERTY FEATURES:**

- Excellent I-70 visibility
- Corner lot
- Zoned C-4 commercial
- City water available
- Home & 2 outbuildings
- Taxes \$4,129 for 2022

## 209 E. NORTH SERVICE RD, WRIGHT CITY

<u>Directions</u>: Take Highway 70 West to the first Wright City exit, exit 200. Make a right then immediate right again onto the North Service Road. Property is short distance on left, just past the gas station. Watch for the large **Westbound Real Estate sign.** 