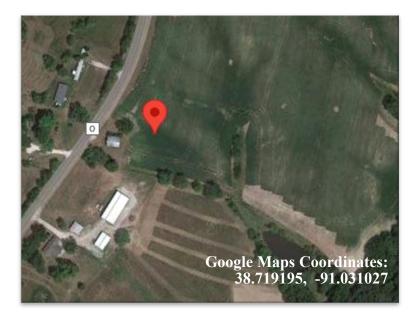

# Lot 12 Springview 3 Acres ~ \$64,900

## Lot 12, Springview Estates Marthasville, MO 63357

<u>Directions:</u> From Foristell take Hwy T south 5 miles, right on M 1.5 miles, left on O 3.5 miles to property on left. Watch for property line markers to show lots.