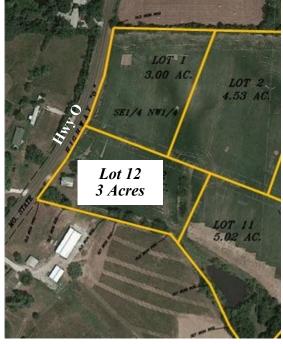

# Lot 12 Springview 3 Acres ~ \$64,900

## Lot 12, Springview Estates Marthasville, MO 63357

<u>Directions:</u> From Foristell take Hwy T south 5 miles, right on M 1.5 miles, left on O 3.5 miles to property on left. Watch for property line markers to show lots.