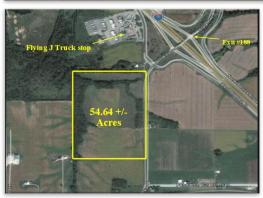

## **OPEN, GENTLY ROLLING, JUST OFF EXIT RAMP!**

54.13 +/- ACRES
PRICE: \$55,000/AC

## **PROPERTY FEATURES:**

- Possible Commercial/ Industrial
- Just off exit #188 of Highway 70
- State Highway B frontage
- Very, gently rolling acreage
- Ideal for development
- Seller may divide
- Warrenton School District
   \*Taxes \$511 for 2021 \*agent owned

## Hwy B, Warrenton, MO 63383

<u>Directions:</u> Take Highway 70 W to Pendleton/Truxton exit, #188. Turn left on Highway B, crossing over Highway 70, and continue a short distance to property on right. **Watch for the Westbound Real Estate sign.** 