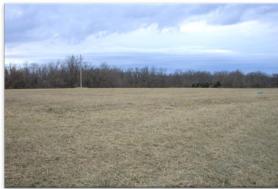

## **OPEN, GENTLY ROLLING, JUST OFF EXIT RAMP!**

54.13 +/- ACRES
PRICE: \$55,000/AC

## **PROPERTY FEATURES:**

- Possible Commercial/ Industrial
- Just off exit #188 of Highway 70
- State Highway B frontage
- Very, gently rolling acreage
- Ideal for development
- Seller may divide
- Warrenton School District
   \*Taxes \$511 for 2021 \*agent owned