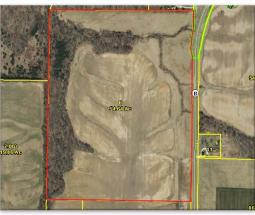

## **OPEN, GENTLY ROLLING, JUST OFF EXIT RAMP!**

54.13 +/- ACRES
PRICE: \$55,000/AC

## **PROPERTY FEATURES:**

- Possible Commercial/ Industrial
- Just off exit #188 of Highway 70
- State Highway B frontage
- Very, gently rolling acreage
- Ideal for development
- Seller may divide
- Warrenton School District
   \*Taxes \$511 for 2021 \*agent owned

## Hwy B, Warrenton, MO 63383

<u>Directions:</u> Take Highway 70 W to Pendleton/Truxton exit, #188. Turn left on Highway B, crossing over Highway 70, and continue a short distance to property on right. **Watch for the Westbound Real Estate sign.** 