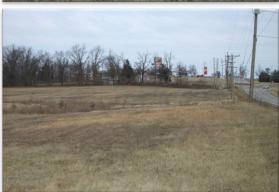

## **OPEN, GENTLY ROLLING, JUST OFF EXIT RAMP!**

54.13 +/- ACRES
PRICE: \$55,000/AC

## **PROPERTY FEATURES:**

- Possible Commercial/ Industrial
- Just off exit #188 of Highway 70
- State Highway B frontage
- Very, gently rolling acreage
- Ideal for development
- Seller may divide
- Warrenton School District
   \*Taxes \$511 for 2021 \*agent owned