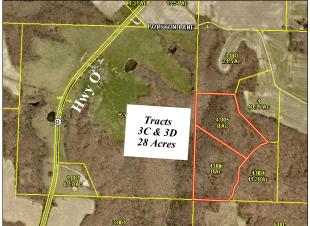

### POLSTON FARMS 28 ACRES ~ \$518,000

# TRACTS 3C & 3D, POLSTON LN. MARTHASVILLE, MO 63357

<u>Directions:</u> From Foristell take Hwy T south 5.1 miles, right on M 1.4 miles, left on O 4.3 miles to left on Polston Ln .6 miles (no sign). Follow to Oak Haven Ln (new rd past brown metal building on right. Property is on right side of road. Look for Westbound Real Estate signs.