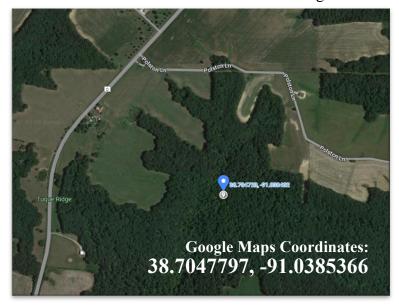

# TRACTS 3C & 3D, POLSTON LN. MARTHASVILLE, MO 63357

<u>Directions:</u> From Foristell take Hwy T south 5.1 miles, right on M 1.4 miles, left on O 4.3 miles to left on Polston Ln .6 miles (no sign). Follow to Oak Haven Ln (new rd past brown metal building on right. Property is on right side of road. Look for Westbound Real Estate signs.