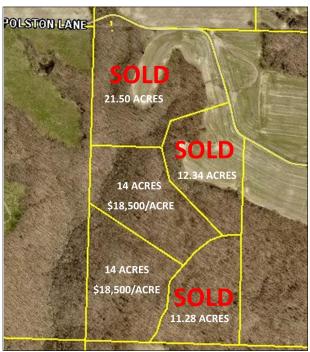

### POLSTON FARMS 28 ACRES ~ \$518,000

#### **PROPERTY FEATURES:**

- Ideal building site
- Mostly/Heavily Wooded
- Brand new subdivision
- Room for recreation
- 1,500 sq.ft. minimum, no mobiles
- Other restrictions will apply
- Tracts 3C & 3D sold together, may divide
- Wright City R-II School District
  \*Agent Owned