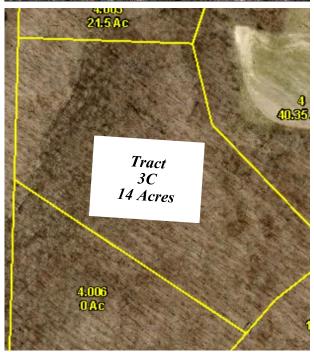

# POLSTON FARMS 14 ACRES ~ \$259,000

## TRACT 3C, POLSTON LN. MARTHASVILLE, MO 63357

<u>Directions:</u> From Foristell take Hwy T south 5.1 miles, right on M 1.4 miles, left on O 4.3 miles to left on Polston Ln .6 miles (no sign). Follow to Oak Haven Ln (new rd past brown metal building on right. Property is on right side of road. Look for Westbound Real Estate signs.