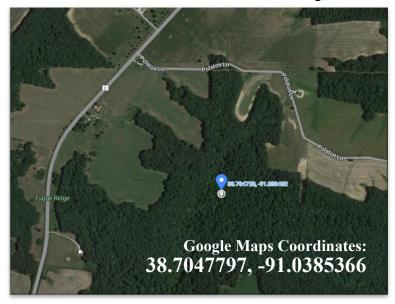

## TRACT 3C, POLSTON LN. MARTHASVILLE, MO 63357

<u>Directions:</u> From Foristell take Hwy T south 5.1 miles, right on M 1.4 miles, left on O 4.3 miles to left on Polston Ln .6 miles (no sign). Follow to Oak Haven Ln (new rd past brown metal building on right. Property is on right side of road. Look for Westbound Real Estate signs.