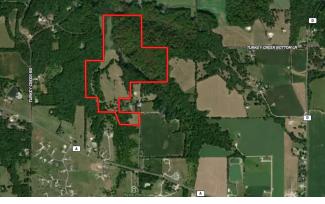

### 74+/- Acres - \$724,900

## **Live Spring & Creek**

- Breathtaking Views of Valley & Creek
- Near 40+ Acres of Marketable Timber
- Some Pastures and Fencing
- Easy Access from State Hwy A
- Approx. 1 Mile from Center of Town
- Many Great Opportunities
- Electric Available
- Troy R-III School District

Harmony Ln, Hawk Point 63349

#### www.LandToday.com

Directions: From exit 193 on Hwy 70 in Warrenton, take N Hwy 47 for about 11.5 miles to HWY A. Proceed west on HWY A for 0.8 miles to Harmony Ln on the right. Property right before T in the road.- Watch for signs!