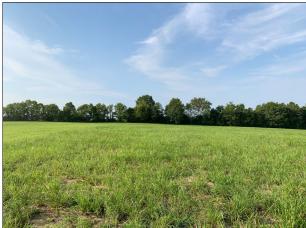

### LOT 1 SPRINGVIEW 3 ACRES ~ \$68,000

#### **PROPERTY FEATURES:**

- **Ideal building site**
- **Gently rolling acreage**
- Brand new subdivision
- **Room for recreation**
- 1,800 sq.ft. minimum, no mobiles
- Other restrictions will apply
- Wright City R-II School District