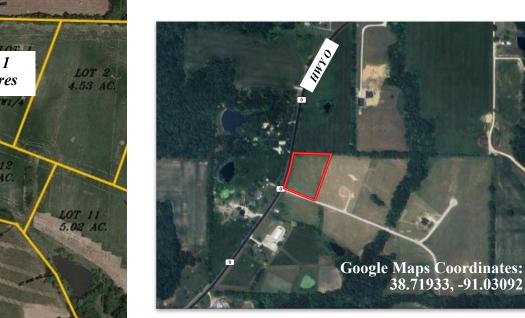

#### LOT 1, SPRINGVIEW ESTATES MARTHASVILLE, MO 63357

<u>38.71933, -91.03092</u>

Directions: From Foristell take Hwy T south 5 miles, right on M 1.5 miles, left on O 3.5 miles to property on left. Watch for property line markers to show lots.