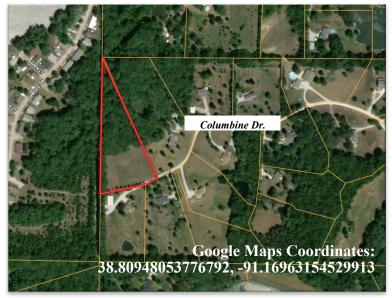

# COLUMBINE DR 4.39 ACRES ~ \$109,900

## WESTERLY HILLS WARRENTON, MO 63383

<u>Directions:</u> From Foristell take Hwy T south 5 miles, right on M 1.5 miles, left on O 3.5 miles to property on left. Watch for property line markers to show lots.