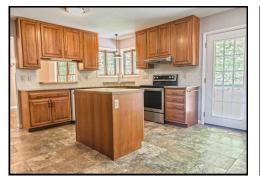

BEAUTIFUL MOSTLY BRICK HOME IN INNSBROOK! With a spacious 1,879 sq ft of living space on the main floor & situated on 1.03 acres, this home has it all. Special features include vaulted ceilings in the living room & dining room, granite countertops, a kitchen island with a wood block top & breakfast nook, a Vermont Castings stand-alone wood burning stove that has a humidifier & catalytic converter, some wood flooring & some ceramic tile flooring, a master suite with a full length vanity that has plenty of storage & a large walk in closet with wire shelving & rolling cabinets, jack & jill bathroom for the guest bedrooms, paver back patio & side garage patio, two laundry hookups, one on the main floor, built-in central vac system & radon mitigation system. Ceiling fans & blinds throughout. You will love the backyard for entertaining and enjoying the peaceful surroundings of Innsbrook. Located just .4 miles from Lake Aspen's Boat Ramp 1 and .7 Miles from Innsbrook's Main Gate, this location is perfect!