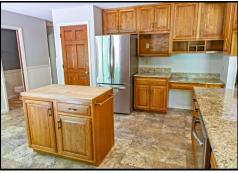

BEAUTIFUL MOSTLY BRICK HOME IN INNSBROOK! With a spacious 1,879 sq ft of living space on the main floor & situated on 1.03 acres, this home has it all. Special features include vaulted ceilings in the living room & dining room, granite countertops, a kitchen island with a wood block top & breakfast nook, a Vermont Castings stand-alone wood burning stove that has a humidifier & catalytic converter, some wood flooring & some ceramic tile flooring, a master suite with a full length vanity that has plenty of storage & a large walk in closet with wire shelving & rolling cabinets, jack & jill bathroom for the guest bedrooms, paver back patio & side garage patio, two laundry hookups, one on the main floor, built-in central vac system & radon mitigation system. Ceiling fans & blinds throughout. You will love the backyard for entertaining and enjoying the peaceful surroundings of Innsbrook. Located just .4 miles from Lake Aspen's Boat Ramp 1 and .7 Miles from Innsbrook's Main Gate, this location is perfect!