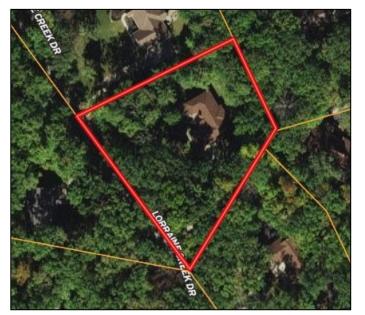

Directions: 70 West to Wright City exit 200, left on N Elm for .3 miles, right on W S 2nd St. and left onto State Hwy F. Continue around 4.6 miles to left on Innsbrook Village. Take Aspen Lake Dr and a right on W Aspen Cir Dr, slight right on Lorraine Way Dr and a right on Lorraine Creek Dr. Home is on the right.