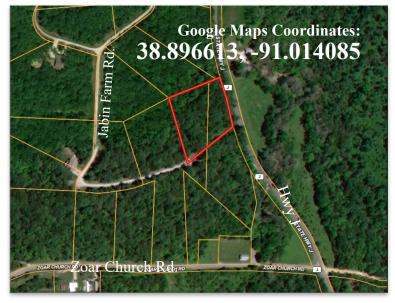

#### LOT 18, JABIN FARM RD. WRIGHT CITY, MO 63390

**Directions:** From I-70 West, take Wright City exit 200 then a right onto the north service road. Left onto highway J and follow for approximately 7 miles to Zoar Ridge Estates on the left. Jabin Farm Rd make a left at the Y and follow to end of cul-de-sac.