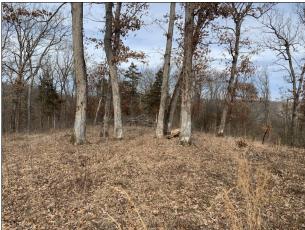

#### **PROPERTY FEATURES:**

- Gorgeous lot for custom home in the country
- Newer subdivision
- Nestled at end of cul-de-sac
- Shared well hook up & underground electric
- Mostly wooded
- 1,800 sq.ft. minimum, no mobiles
- Other restrictions will apply
- Wright City R-II School District

#### LOT 18, JABIN FARM RD. WRIGHT CITY, MO 63390

**Directions:** From I-70 West, take Wright City exit 200 then a right onto the north service road. Left onto highway J and follow for approximately 7 miles to Zoar Ridge Estates on the left. Jabin Farm Rd make a left at the Y and follow to end of cul-de-sac.