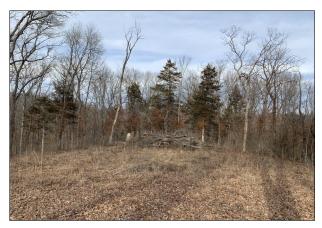

#### **PROPERTY FEATURES:**

- Gorgeous lot for custom home in the country
- Newer subdivision
- Nestled at end of cul-de-sac
- Shared well hook up & underground electric
- Mostly wooded
- 1,800 sq.ft. minimum, no mobiles
- Other restrictions will apply
- Wright City R-II School District

#### LOT 18, JABIN FARM RD. WRIGHT CITY, MO 63390

**Directions:** From I-70 West, take Wright City exit 200 then a right onto the north service road. Left onto highway J and follow for approximately 7 miles to Zoar Ridge Estates on the left. Jabin Farm Rd make a left at the Y and follow to end of cul-de-sac.