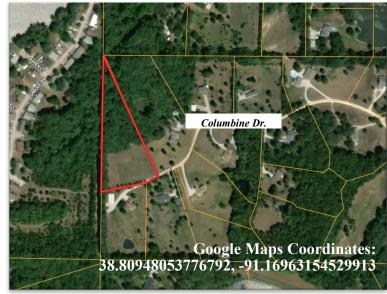

# COLUMBINE DR 4.39 ACRES ~ \$107,900

#### WESTERLY HILLS WARRENTON, MO 63383

<u>Directions:</u> Hwy 70 West to Exit 193 MO-47, left onto S. Hwy 47 for .8 miles, right onto W. Booneslick Rd/Main St. .7 Miles then left onto Hwy U for .4 miles, slight right onto Columbine Dr. Property is on the right, look for Westbound sign.