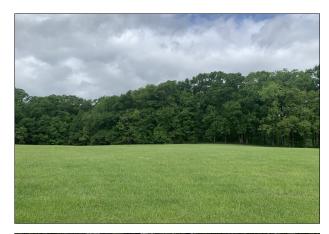

# COLUMBINE DR 4.39 ACRES ~ \$107,900

### **PROPERTY FEATURES:**

- Ideal building site
- Level to gently rolling acreage
- · Partially open & partially wooded
- Room for recreation
- Electric & water available, will need septic
- 1,350 sq.ft. minimum, no mobiles
- Other restrictions will apply
- Warren County R-III School District