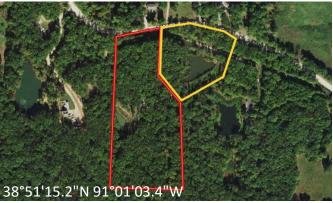

### 9.82 Acres - \$254,800







# **So Much Potential!**

- Nice Wooded Acreage
- Level to Gently Rolling
- Several Good Building Sites
- Fishing Ponds
- Driveway with Gate in Place
- Electric Accessible
- Easy Access to Highway 70
- Wright City R-II School District

**Lots 1&2 Bennett Lakeview Estates, Wright City** 



## **Phil Reid**

Cell: (314) 486-8642 Office: (636) 456-5922 Phil@LandToday.com

### Westbound Real Estate



21 N Stringtown Rd. Foristell, MO 63348

#### www.LandToday.com

Directions: From Wentzville, I-70 W to Exit 199, right on Wildcat Dr, 0.5 miles to left on Westwoods Rd, 0.3 miles to right on Bell Rd, 1 mile to right on Klausmeier Rd, 1.6 miles then merge onto Godt Rd, property will be on the right. Look for Westbound Real Estate sign!