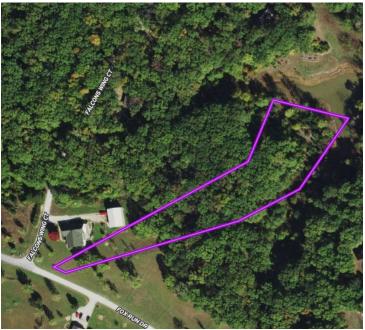

# 2.37 ACRES PRICE: \$21,000

#### 23 Fox Run Dr., Wright City 63390

<u>Directions:</u> Take Highway 70 west to exit #200 to right onto East Service Rd. Take left on State Hwy J and after approximately 3.7 miles, turn right on State Hwy WW. Turn left on Rock Springs Rd, then right on Fox Run Dr. Property on your left after 0.3 miles.