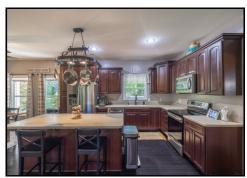

## Custom Home on 17.9 Acres

5 BED / 3 BATH ◆ 3,200 Sq Ft Liv Area ◆ \$525,000 25 Maple Ridge Ln. New Florence, MO 63363

CUSTOM 5 BEDROOM RANCH ON 17.9 ACRE HILLTOP OASIS! You will love all the space with this 5 bedroom, 3 bath home situated on a private country road with an easy drive to HWY 70. The home boasts soaring ceilings, rear wall of windows offering spectacular views, large back deck, covered back patio, covered front porch and a finished walkout basement. Other features include a wood burning fireplace, induction stove/oven, soft close kitchen drawers, tinted/solar UV windows on west wall, motorized shades & rounded archways, plus FIBER internet! Plenty of room to roam with hilltop views, winding paths wonderful terrain for riding four wheelers and a place to hunt and shoot guns. A beautiful rustic 30x30 barn made from lumber harvested on the property with concrete floors, electric and a woodburning stove. Kids will love the chicken coups and not to mention the tree fort set in a park like setting. Easy drive to the charming German town of Hermann and its restaurants, wineries & shops. Just 7 minutes from I-70!

## **FEATURES**

- 17.9 Acres
- 3,200 Sq Ft in Total
- 9 Ft. Ceilings
- 12 Ft. Ceiling in Living
- Open Floor Plan
- Main Floor Laundry
- Walk In Closets
- Coffered Ceiling in Primary Bedroom
- Primary Bed. Suite