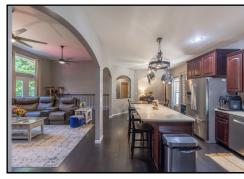

## Custom Home on 17.9 Acres

5 BED / 3 BATH ◆ 3,200 Sq Ft Liv Area ◆ \$525,000 25 Maple Ridge Ln. New Florence, MO 63363

CUSTOM 5 BEDROOM RANCH ON 17.9 ACRE HILLTOP OASIS! You will love all the space with this 5 bedroom, 3 bath home situated on a private country road with an easy drive to HWY 70. The home boasts soaring ceilings, rear wall of windows offering spectacular views, large back deck, covered back patio, covered front porch and a finished walkout basement. Other features include a wood burning fireplace, induction stove/oven, soft close kitchen drawers, tinted/solar UV windows on west wall, motorized shades & rounded archways, plus FIBER internet! Plenty of room to roam with hilltop views, winding paths wonderful terrain for riding four wheelers and a place to hunt and shoot guns. A beautiful rustic 30x30 barn made from lumber harvested on the property with concrete floors, electric and a woodburning stove. Kids will love the chicken coups and not to mention the tree fort set in a park like setting. Easy drive to the charming German town of Hermann and its restaurants, wineries & shops. Just 7 minutes from I-70!

## **FEATURES**

- 17.9 Acres
- 3,200 Sq Ft in Total
- 9 Ft. Ceilings
- 12 Ft. Ceiling in Living
- Open Floor Plan
- Main Floor Laundry
- Walk In Closets
- Coffered Ceiling in Primary Bedroom
- Primary Bed. Suite