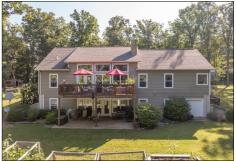

## Custom Home on 17.9 Acres

5 BED / 3 BATH ◆ 3,200 Sq Ft Liv Area ◆ \$525,000 25 Maple Ridge Ln. New Florence, MO 63363

CUSTOM 5 BEDROOM RANCH ON 17.9 ACRE HILLTOP OASIS! You will love all the space with this 5 bedroom, 3 bath home situated on a private country road with an easy drive to HWY 70. The home boasts soaring ceilings, rear wall of windows offering spectacular views, large back deck, covered back patio, covered front porch and a finished walkout basement. Other features include a wood burning fireplace, induction stove/oven, soft close kitchen drawers, tinted/solar UV windows on west wall, motorized shades & rounded archways, plus FIBER internet! Plenty of room to roam with hilltop views, winding paths wonderful terrain for riding four wheelers and a place to hunt and shoot guns. A beautiful rustic 30x30 barn made from lumber harvested on the property with concrete floors, electric and a woodburning stove. Kids will love the chicken coups and not to mention the tree fort set in a park like setting. Easy drive to the charming German town of Hermann and its restaurants, wineries & shops. Just 7 minutes from I-70!