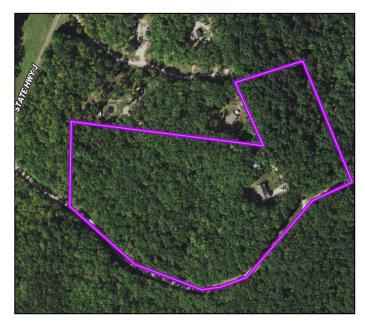

## Custom Home on 17.9 Acres

5 BED / 3 BATH ◆ 3,200 Sq Ft Liv Area ◆ \$525,000 25 Maple Ridge Ln. New Florence, MO 63363

CUSTOM 5 BEDROOM RANCH ON 17.9 ACRE HILLTOP OASIS! You will love all the space with this 5 bedroom, 3 bath home situated on a private country road with an easy drive to HWY 70. The home boasts soaring ceilings, rear wall of windows offering spectacular views, large back deck, covered back patio, covered front porch and a finished walkout basement. Other features include a wood burning fireplace, induction stove/oven, soft close kitchen drawers, tinted/solar UV windows on west wall, motorized shades & rounded archways, plus FIBER internet! Plenty of room to roam with hilltop views, winding paths wonderful terrain for riding four wheelers and a place to hunt and shoot guns. A beautiful rustic 30x30 barn made from lumber harvested on the property with concrete floors, electric and a woodburning stove. Kids will love the chicken coups and not to mention the tree fort set in a park like setting. Easy drive to the charming German town of Hermann and its restaurants, wineries & shops. Just 7 minutes from I-70!

**Directions**: I-70 West to exit 170 toward Montgomery City and a left onto State Hwy J. Keep left to stay on Hwy J, left on Maple Ridge Ln. Property on the left. Look for Westbound Sign