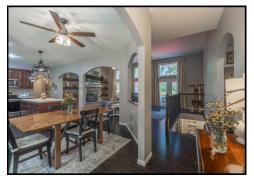

## Custom Home on 17.9 Acres

5 BED / 3 BATH ◆ 3,200 Sq Ft Liv Area ◆ \$525,000 25 Maple Ridge Ln. New Florence, MO 63363

CUSTOM 5 BEDROOM RANCH ON 17.9 ACRE HILLTOP OASIS! You will love all the space with this 5 bedroom, 3 bath home situated on a private country road with an easy drive to HWY 70. The home boasts soaring ceilings, rear wall of windows offering spectacular views, large back deck, covered back patio, covered front porch and a finished walkout basement. Other features include a wood burning fireplace, induction stove/oven, soft close kitchen drawers, tinted/solar UV windows on west wall, motorized shades & rounded archways, plus FIBER internet! Plenty of room to roam with hilltop views, winding paths wonderful terrain for riding four wheelers and a place to hunt and shoot guns. A beautiful rustic 30x30 barn made from lumber harvested on the property with concrete floors, electric and a woodburning stove. Kids will love the chicken coups and not to mention the tree fort set in a park like setting. Easy drive to the charming German town of Hermann and its restaurants, wineries & shops. Just 7 minutes from I-70!

## **FEATURES**

- 17.9 Acres
- 3,200 Sq Ft in Total
- 9 Ft. Ceilings
- 12 Ft. Ceiling in Living
- Open Floor Plan
- Main Floor Laundry
- Walk In Closets
- Coffered Ceiling in Primary Bedroom
- Primary Bed. Suite