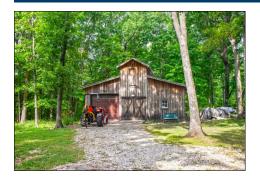

## Custom Home on 17.9 Acres

5 BED / 3 BATH ◆ 3,200 Sq Ft Liv Area ◆ \$525,000 25 Maple Ridge Ln. New Florence, MO 63363

CUSTOM 5 BEDROOM RANCH ON 17.9 ACRE HILLTOP OASIS! You will love all the space with this 5 bedroom, 3 bath home situated on a private country road with an easy drive to HWY 70. The home boasts soaring ceilings, rear wall of windows offering spectacular views, large back deck, covered back patio, covered front porch and a finished walkout basement. Other features include a wood burning fireplace, induction stove/oven, soft close kitchen drawers, tinted/solar UV windows on west wall, motorized shades & rounded archways, plus FIBER internet! Plenty of room to roam with hilltop views, winding paths wonderful terrain for riding four wheelers and a place to hunt and shoot guns. A beautiful rustic 30x30 barn made from lumber harvested on the property with concrete floors, electric and a woodburning stove. Kids will love the chicken coups and not to mention the tree fort set in a park like setting. Easy drive to the charming German town of Hermann and its restaurants, wineries & shops. Just 7 minutes from I-70!

- Tinted/Solar UV Windows on West Wall
- Motorized Shades
- Stamped Covered Front Porch & Stamped Walkway
- Deck & Covered Patio
- Vault Room
- 30x30 Barn w/ Electric and Concrete Floors
- Fiber Internet