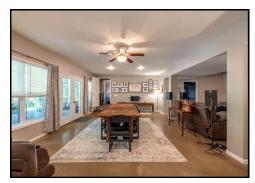

## Custom Home on 17.9 Acres

5 BED / 3 BATH ◆ 3,200 Sq Ft Liv Area ◆ \$525,000 25 Maple Ridge Ln. New Florence, MO 63363

CUSTOM 5 BEDROOM RANCH ON 17.9 ACRE HILLTOP OASIS! You will love all the space with this 5 bedroom, 3 bath home situated on a private country road with an easy drive to HWY 70. The home boasts soaring ceilings, rear wall of windows offering spectacular views, large back deck, covered back patio, covered front porch and a finished walkout basement. Other features include a wood burning fireplace, induction stove/oven, soft close kitchen drawers, tinted/solar UV windows on west wall, motorized shades & rounded archways, plus FIBER internet! Plenty of room to roam with hilltop views, winding paths wonderful terrain for riding four wheelers and a place to hunt and shoot guns. A beautiful rustic 30x30 barn made from lumber harvested on the property with concrete floors, electric and a woodburning stove. Kids will love the chicken coups and not to mention the tree fort set in a park like setting. Easy drive to the charming German town of Hermann and its restaurants, wineries & shops. Just 7 minutes from I-70!

## **FEATURES**

- 17.9 Acres
- 3,200 Sq Ft in Total
- 9 Ft. Ceilings
- 12 Ft. Ceiling in Living
- Open Floor Plan
- Main Floor Laundry
- Walk In Closets
- Coffered Ceiling in Primary Bedroom
- Primary Bed. Suite