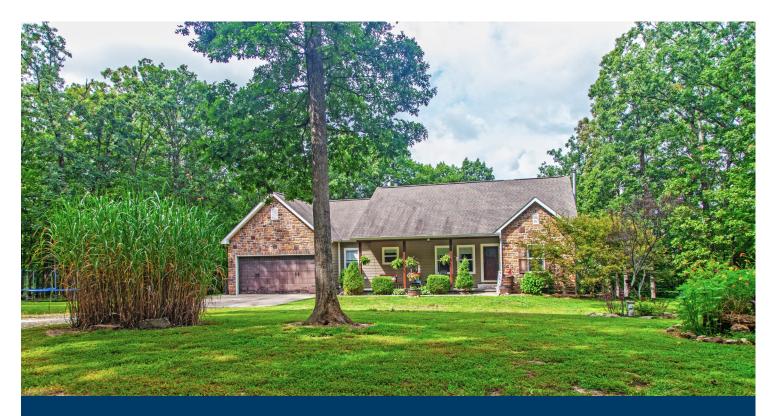

## Custom Home on 17.9 Acres

5 BED / 3 BATH ◆ 3,200 Sq Ft Liv Area ◆ \$525,000 25 Maple Ridge Ln. New Florence, MO 63363

CUSTOM 5 BEDROOM RANCH ON 17.9 ACRE HILLTOP OASIS! You will love all the space with this 5 bedroom, 3 bath home situated on a private country road with an easy drive to HWY 70. The home boasts soaring ceilings, rear wall of windows offering spectacular views, large back deck, covered back patio, covered front porch and a finished walkout basement. Other features include a wood burning fireplace, induction stove/oven, soft close kitchen drawers, tinted/solar UV windows on west wall, motorized shades & rounded archways, plus FIBER internet! Plenty of room to roam with hilltop views, winding paths wonderful terrain for riding four wheelers and a place to hunt and shoot guns. A beautiful rustic 30x30 barn made from lumber harvested on the property with concrete floors, electric and a woodburning stove. Kids will love the chicken coups and not to mention the tree fort set in a park like setting. Easy drive to the charming German town of Hermann and its restaurants, wineries & shops. Just 7 minutes from I-70!