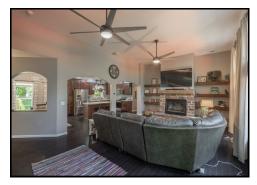

## Custom Home on 17.9 Acres

5 BED / 3 BATH ◆ 3,200 Sq Ft Liv Area ◆ \$525,000 25 Maple Ridge Ln. New Florence, MO 63363

CUSTOM 5 BEDROOM RANCH ON 17.9 ACRE HILLTOP OASIS! You will love all the space with this 5 bedroom, 3 bath home situated on a private country road with an easy drive to HWY 70. The home boasts soaring ceilings, rear wall of windows offering spectacular views, large back deck, covered back patio, covered front porch and a finished walkout basement. Other features include a wood burning fireplace, induction stove/oven, soft close kitchen drawers, tinted/solar UV windows on west wall, motorized shades & rounded archways, plus FIBER internet! Plenty of room to roam with hilltop views, winding paths wonderful terrain for riding four wheelers and a place to hunt and shoot guns. A beautiful rustic 30x30 barn made from lumber harvested on the property with concrete floors, electric and a woodburning stove. Kids will love the chicken coups and not to mention the tree fort set in a park like setting. Easy drive to the charming German town of Hermann and its restaurants, wineries & shops. Just 7 minutes from I-70!

## **FEATURES**

- 17.9 Acres
- 3,200 Sq Ft in Total
- 9 Ft. Ceilings
- 12 Ft. Ceiling in Living
- Open Floor Plan
- Main Floor Laundry
- Walk In Closets
- Coffered Ceiling in Primary Bedroom
- Primary Bed. Suite