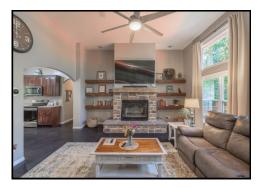

## Custom Home on 17.9 Acres

5 BED / 3 BATH ◆ 3,200 Sq Ft Liv Area ◆ \$525,000 25 Maple Ridge Ln. New Florence, MO 63363

CUSTOM 5 BEDROOM RANCH ON 17.9 ACRE HILLTOP OASIS! You will love all the space with this 5 bedroom, 3 bath home situated on a private country road with an easy drive to HWY 70. The home boasts soaring ceilings, rear wall of windows offering spectacular views, large back deck, covered back patio, covered front porch and a finished walkout basement. Other features include a wood burning fireplace, induction stove/oven, soft close kitchen drawers, tinted/solar UV windows on west wall, motorized shades & rounded archways, plus FIBER internet! Plenty of room to roam with hilltop views, winding paths wonderful terrain for riding four wheelers and a place to hunt and shoot guns. A beautiful rustic 30x30 barn made from lumber harvested on the property with concrete floors, electric and a woodburning stove. Kids will love the chicken coups and not to mention the tree fort set in a park like setting. Easy drive to the charming German town of Hermann and its restaurants, wineries & shops. Just 7 minutes from I-70!

## **FEATURES**

- 17.9 Acres
- 3,200 Sq Ft in Total
- 9 Ft. Ceilings
- 12 Ft. Ceiling in Living
- Open Floor Plan
- Main Floor Laundry
- Walk In Closets
- Coffered Ceiling in Primary Bedroom
- Primary Bed. Suite