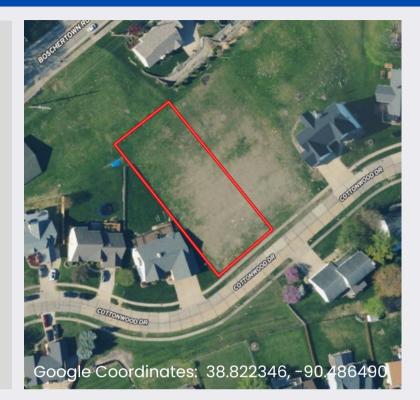

# .44 ACRES \$240,000

### 3384 Cottonwood Dr St. Charles, MO 63301

Million Dollar View Overlooks New Town & Beyond

Beautiful building lot for your new home with gorgeous views overlooking New Town and all the way to Pere Marquette State Park! Just minutes from bustling downtown St. Charles, a short walk to Fox Hill Park as well as close to restaurants and shopping! One of a few lots left in a great neighborhood and wonderful school district. Great location, quick access to Hwy 370.

#### DIRECTIONS

I-I-70 E to Hwy 370 E to Exit 5, right on Elm St. left on Elm Point Industrial Dr, right on Mueller Rd, left onto Boschertown Rd, right on Fox Hill Rd and a left on Cottonwood. Look for Westbound Sign.