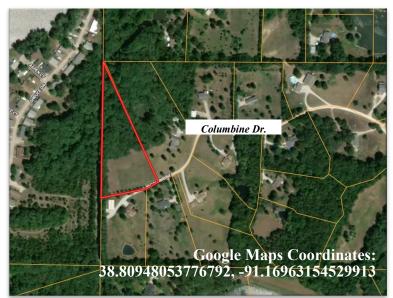

# COLUMBINE DR 4.39 ACRES ~ \$104,900

#### WESTERLY HILLS WARRENTON, MO 63383

<u>Directions:</u> Hwy 70 West to Exit 193 MO-47, left onto S. Hwy 47 for .8 miles, right onto W. Booneslick Rd/Main St. .7 Miles then left onto Hwy U for .4 miles, slight right onto Columbine Dr. Property is on the right, look for Westbound sign.