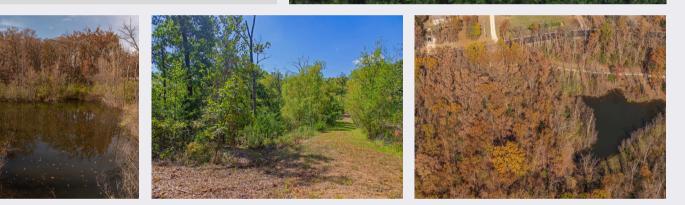

#### **ABOUT THIS PROPERTY**

Beautiful home site on blacktop with a large pond situated near the middle of the property. Land lays gently rolling, mostly wooded for a nice private building site with a water view. Ideal investment to build your dream home or use recreationally. Great location, only 5-6 minutes from I-70 for an easy commute to Wentzville for shopping and restaurants. Some restrictions apply. Electric accessible from the road.

#### **PROPERTY FEATURES**

- Large pond for fishing
- Blacktop frontage
- 🕑 Gently rolling acreage
- Sectric accessible
- Partial fencing with gate
- Wright City Schools

PHIL REID Owner/Broker

S 314-486-8642 phil@landtoday.com