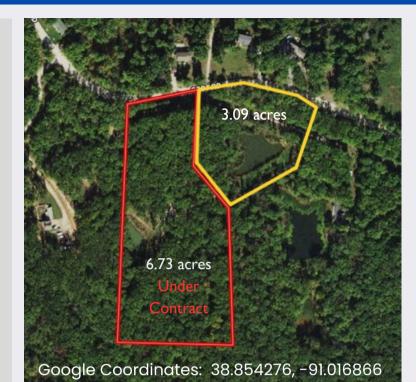

# 3.09 ACRES \$99,900

Lot 2 Bennett Lake View Estates Godt Rd, Wright City, MO

### Beautiful Home Site with Large Private Pond!!!

\*adjoining 6.73 ac available - \$159,900

#### **ABOUT THIS PROPERTY**

Beautiful home site on blacktop with a large pond situated near the middle of the property. Land lays gently rolling, mostly wooded for a nice private building site with a water view. Ideal investment to build your dream home or use recreationally. Great location, only 5-6 minutes from I-70 for an easy commute to Wentzville for shopping and restaurants. Some restrictions apply. Electric accessible from the road.