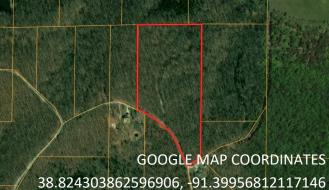

60 Bear Creek Trl, New Florence 63363

#### www.LandToday.com

Directions: Hwy 70 W to exit 179 for High HIII . Left on Overpass, Right on South Service Rd. 2.2 to Left on Pinnacle Lake Rd. Continue 4.5 miles to gate on Left. Left on Bear Creek Dr 1/2 mile to property on left. Look for Westbound Sign.