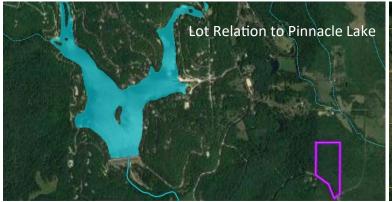

# **Pinnacle Lake Access**

- Wooded Acreage w/ Metal Outbuilding
- Electric on Site & Ran to Outbuilding
- Towering White Oaks & Variety of Trees
- Build or Park your RV/Camper
- Perfect Recreational Investment
- 1.3 Miles from Pinnacle Lake Entrance
- Enjoy all Pinnacle Lake Has to Offer
- No Water, No Sewer
- Warren Co R-III School District

#### www.LandToday.com

Directions: Hwy 70 W to exit 179 for High HIII . Left on Overpass, Right on South Service Rd. 2.2 to Left on Pinnacle Lake Rd. Continue 4.5 miles to gate on Left. Left on Bear Creek Dr 1/2 mile to property on left. Look for Westbound Sign.