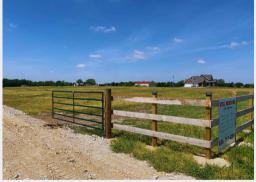

#### **ABOUT THIS PROPERTY**

BARNDOMINIUMS ALLOWED!!! Beautiful home site with county road frontage. Land lays mostly level & open for a nice building site with room for horses. Ideal investment to build your dream home in newly established Still Meadows. Great location, only 5-6 minutes from I-70 for an easy commute to Wentzville for shopping and restaurants. Very few restrictions! Road maintenance assessment will apply.

#### **PROPERTY FEATURES**

- Suitable for horses
- County road frontage
- ✓ Mostly level acreage
- Newer Fencing
- Montgomery County RII
  School District

PHIL REID
Owner/Broker