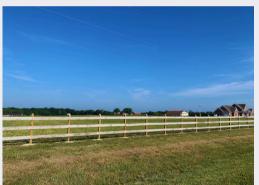

#### **ABOUT THIS PROPERTY**

BARNDOMINIUMS ALLOWED!!! Beautiful home site with county road frontage. Land lays mostly level & open for a nice building site with room for horses. Ideal investment to build your dream home in newly established Still Meadows. Great location, only 5-6 minutes from I-70 for an easy commute to Wentzville for shopping and restaurants. Very few restrictions! Road maintenance assessment will apply.

#### **PROPERTY FEATURES**

- Suitable for horses
- County road frontage
- ✓ Mostly level acreage
- Newer Fencing
- Montgomery County RII
  School District

PHIL REID
Owner/Broker