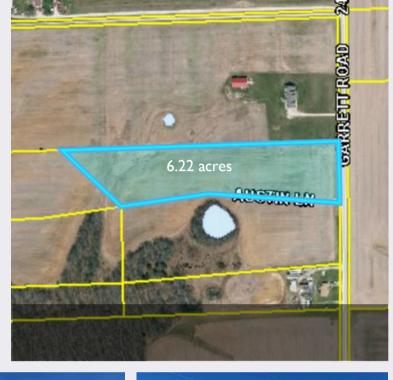

# 6.22 ACRES \$14,000 /ac

Lot 1 - Still Meadows
Garrett Rd, Jonesburg, MO

Google Coordinates: 38.89183093586532, -91.32052780283679

#### **ABOUT THIS PROPERTY**

BARNDOMINIUMS ALLOWED!!! Beautiful home site with county road frontage. Land lays mostly level & open for a nice building site with room for horses. Ideal investment to build your dream home in newly established Still Meadows. Great location, only 5-6 minutes from I-70 for an easy commute to Wentzville for shopping and restaurants. Very few restrictions! Road maintenance assessment will apply.