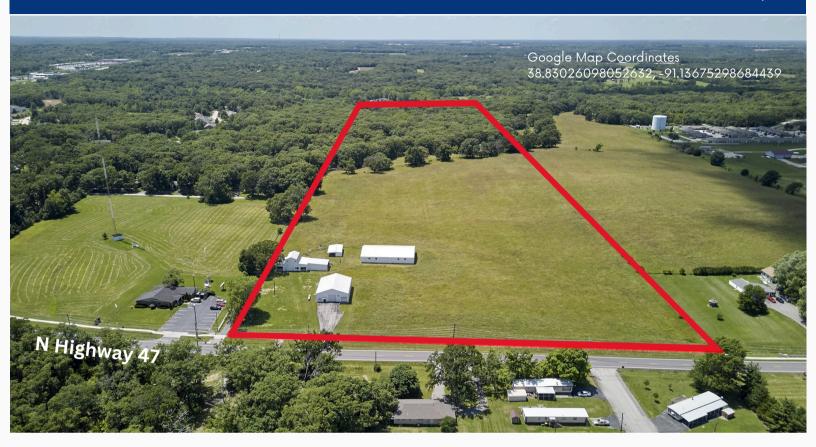

## **MULTI-USE ACREAGE - HWY 47 FRONTAGE**

1301 N HWY 47 WARRENTON, MO

- Over 500 ft of N Hwy 47 road frontage
- Open and partially wooded acreage
- Perfect for residential development
- Multiple buildings on site
- Suitable for horses
- City water and sewer access
- Property taxes: \$710 for 2024
- ✓ Asking \$45,000/acre

\*Agent Owned

DIRECTIONS: Take Hwy 70 west to Warrenton exit #193. Turn right and head North on Highway 47 for approximately 0.6 miles. The property will be on the left. Look for the Westbound Real Estate sign.