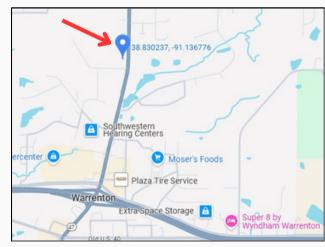

\*Agent Owned

DIRECTIONS: Take Hwy 70 west to Warrenton exit #193. Turn right and head North on Highway 47 for approximately 0.6 miles. The property will be on the left. Look for the Westbound Real Estate sign.