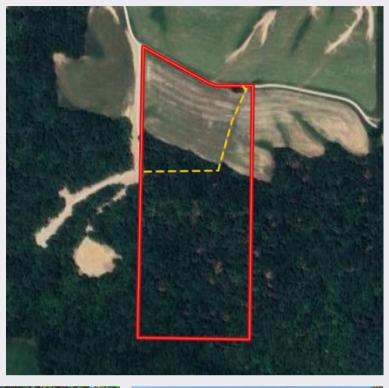

# Open & Wooded Acreage

Google Coordinates: 38.705924302980506, -91.03271664713647

## **ABOUT THIS PROPERTY**

Conveniently located between Foristell & Marthasville, you will love the country setting this parcel has to offer. Level to gently rolling ground with approximately 7.5 acres open in the front and 17.5 acres of lush woods in the back. This property has many trails throughout and lays great for several home sites. Several potential lake and ponds sites also compliment this property. Great for hunting, livestock, weekend retreat, recreation or future development.

### **PROPERTY FEATURES**

- Level to gently rolling
- Trails throughout
- Potential lake/pond sites
- Great for investment/
  future development
- Wright City R-II Schools

PHIL REID
Owner/Broker