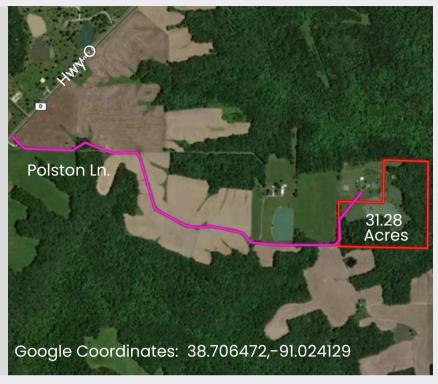

# 31.28 ACRES \$22,500/ac

Polston Lane Marthasville, MO 63357

Beautiful Country Acreage with Shared 2.5 Ac Lake!!!

## **ABOUT THIS PROPERTY**

Beautiful country setting with a mix of open & wooded acreage, a shared 2.5 acre lake and a small pond! This property has plenty of potential building sites with gorgeous water views and nice flat wooded ridges. Just off Highway O between Foristell and Marthasville! Perfect opportunity to build your dream home with room for recreation or great investment for future development.

#### **DIRECTIONS**

Highway 70 West, take the Foristell exit to left to Hwy T to right on Hwy M. Turn left on Hwy O to Polston Lane on the left. After approximately 1.1 miles, turn onto the private drive on the left-watch for Westbound sign!