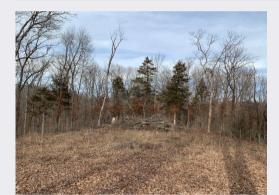

#### **ABOUT THIS PROPERTY**

Gorgeous newer subdivision, mostly wooded for nice private home sites. Beautiful setting to build your new custom home in the country. This lot is nestled at the end of a cul-de-sac with a shared well hook up and underground electric! Great location, just off State Hwy J, south of Troy and minutes from I-70 or Hwy 61. 1,800 sq. ft. minimum, no mobiles, earth-contact or manufactured homes, other restrictions apply. Assessments are \$200 per year. GATEWAY FIBER AVAILABLE!!!

## PROPERTY FEATURES

- End of cul-de-sac
- Shared well hook up
- Underground electric
- Mostly wooded
- Some restrictions apply
- Wright City Schools

PHIL REID Owner/Broker

S 314-486-8642 phil@landtoday.com