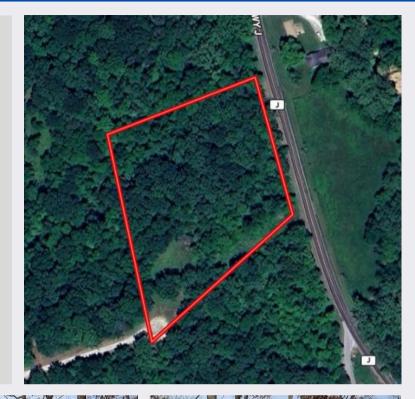

# 3 ACRES \$52,900

Lot 18 Zoar Ridge Estates 125 Jabin Farm Rd. Wright City, MO 63390

### Beautiful Lot in Newer Subdivision w/ Water!

Google Coordinates: 38.896613, -91.014085

#### **ABOUT THIS PROPERTY**

Gorgeous newer subdivision, mostly wooded for nice private home sites. Beautiful setting to build your new custom home in the country. This lot is nestled at the end of a cul-de-sac with a shared well hook up and underground electric! Great location, just off State Hwy J, south of Troy and minutes from I-70 or Hwy 61. 1,800 sq. ft. minimum, no mobiles, earth-contact or manufactured homes, other restrictions apply. Assessments are \$200 per year. GATEWAY FIBER AVAILABLE!!!

#### DIRECTIONS

From I-70 West, take Wright City exit 200 then a right onto the north service road. Left onto Highway J and follow for approximately 7 miles to Zoar Ridge Estates on the left. Turn left on Jabin Farm Rd and make a left at the Y, then follow to the end of cul-de-sac.