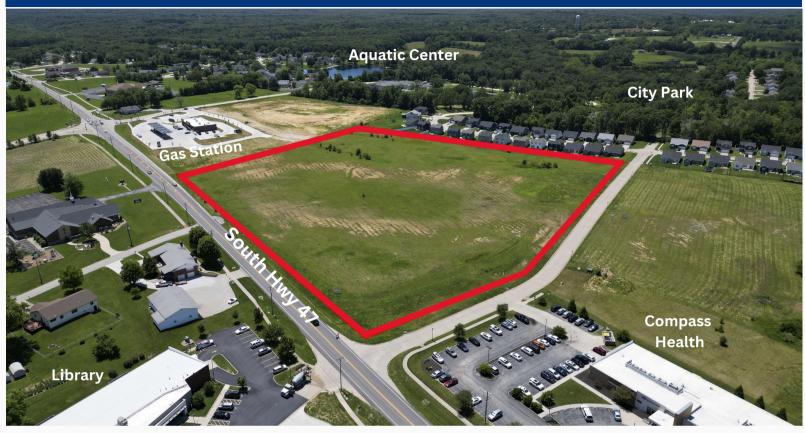

## 14.29 ACRES

**DEVELOPMENT/INVESTMENT** 

S. HIGHWAY 47, WARRENTON, MO

- Near high traffic intersection
- ✓ Adjacent to Compass Health
- Close to schools, parks, aquatic center, library and government buildings
- 701 ft. of South Highway 47 frontage
- City utilities and off-site retention basin
- ✓ Located in an Opportunity Zone\*
- Low property taxes, \$343 for 2024
- Asking \$1.60 per sq. ft. or \$995,955

DIRECTIONS: From Highway 70 take the Warrenton exit 193 and go south on Highway 47 for 1.6 miles to the property on right.

\*Call office for details on Opportunity Zone