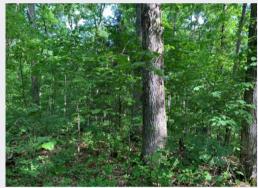

## **ABOUT THIS PROPERTY**

Beautiful wooded 2.37 acre lot with towering white oaks and a secluded home site. Conveniently located between Wright City and Troy, just a few miles east of St. Charles County in southern Lincoln County. This rural property offers an easy commute to the metro area in a nice country setting. Located just off a blacktop road with nice homes in the area. \*Please note the property will require a deep well and septic if you are to build.

### **PROPERTY FEATURES**

- Great lot for custom home
- No mobiles, other protective covenants apply
- Mostly wooded acreage for privacy
- Wright City Schools

PHIL REID
Owner/Broker

314-486-8642 phil@landtoday.com