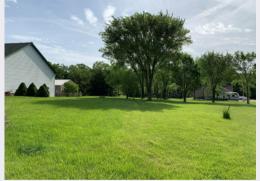

## **ABOUT THIS PROPERTY**

Beautiful wooded 2.37 acre lot with towering white oaks and a secluded home site. Conveniently located between Wright City and Troy, just a few miles east of St. Charles County in southern Lincoln County. This rural property offers an easy commute to the metro area in a nice country setting. Located just off a blacktop road with nice homes in the area. \*Please note the property will require a deep well and septic if you are to build.

### **PROPERTY FEATURES**

- Great lot for custom home
- No mobiles, other protective covenants apply
- Mostly wooded acreage for privacy
- Wright City Schools

PHIL REID
Owner/Broker

314-486-8642 phil@landtoday.com