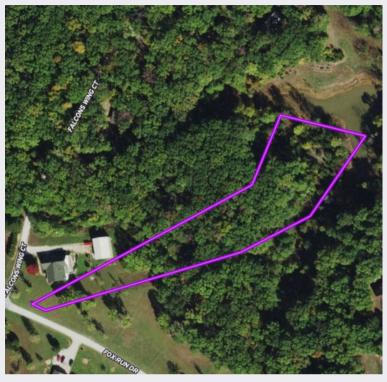

# 2.37 ACRES \$21,000

23 Fox Run Drive Wright City, MO 63390

# Wooded Building Lot

Google Coordinates: 38.88935849899257, -90.9955993586569

## **ABOUT THIS PROPERTY**

Beautiful wooded 2.37 acre lot with towering white oaks and a secluded home site. Conveniently located between Wright City and Troy, just a few miles east of St. Charles County in southern Lincoln County. This rural property offers an easy commute to the metro area in a nice country setting. Located just off a blacktop road with nice homes in the area. \*Please note the property will require a deep well and septic if you are to build.