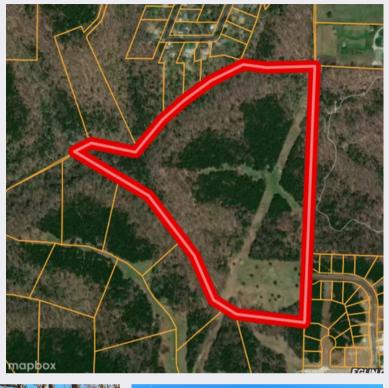

# 41.43 ACRES \$10,800/ac

Dover Drive Holts Summit, MO 65043

## Wooded/Open Acreage

Google Coordinates: 38.64756079836061, -92.1277216470264

#### **ABOUT THIS PROPERTY**

Beautiful wooded and open oasis less than one mile from Hwy 54. Property would be great for building, developing or recreation. Property borders Holt Summit City Limits and Greenway Park with hiking trails and a lake. Property has marketable timber, cedar groves, wet weather creek and beautiful meadows. Excellent hunting and great for building your own custom home with a great lake site.