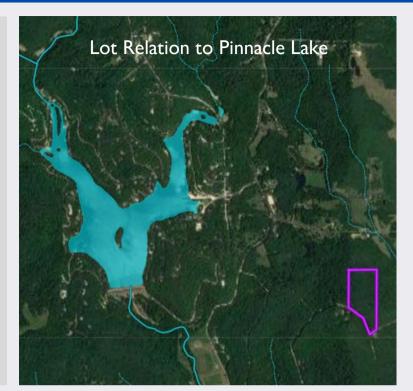

### Pinnacle Lake Access!!!

Google Coordinates: 38.824303862596906, -91.39956812117146

#### **ABOUT THIS PROPERTY**

Beautiful private wooded site with cozy metal building that makes for a great rustic cabin. Towering white oaks and a variety of trees compliment this lot in Pinnacle Lake Trails. Great place to build your permanent home or park your RV or camper. As an added bonus you have access to Pinnacle Lake, a 130 acre clear water lake with a beach, marina and pavilion, tennis court and fishing. Gated community, shown by appointment only.