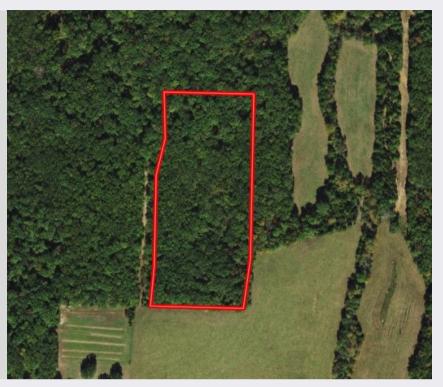

# 9.47 ACRES \$22,800 /ac

Klausmeier Road Wright City, MO 63390

## Beautiful Wooded Acreage

Google Coordinates: 38.855822, -91.032422

## **ABOUT THIS PROPERTY**

Picturesque wooded acreage, an ideal location for your future home with room for recreation and hunting. Enjoy complete privacy and seclusion with lush woods surrounding the property. Additional acreage available...this parcel is part of a larger parcel for sale, 39.32 acres in total. Located just minutes off of I-70! Road easement for access, easily accessible off blacktop road.