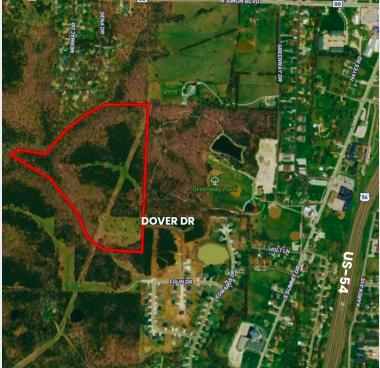

# 41.43 ACRES \$10,600/ac

Dover Drive Holts Summit, MO 65043

## Wooded/Open Acreage

Google Coordinates: 38.64756079836061, -92.1277216470264

From Hwy 54 at the Center Street exit go west on Center Street, Right on Summit Dr, Left on Ellsworth Dr., Right on Edwards Dr., left on Eglin Dr., right on Dover Dr. to property. City street ends at property.

#### **PROPERTY FEATURES**

- Next to City Limits
- Water/Sewer Accessible
- Near Greenway Park
- 7 Miles from Jeff City
- Close to Hwy 54
- Jefferson City Schools

PHIL REID Owner/Broker

S 314-486-8642 phil@landtoday.com