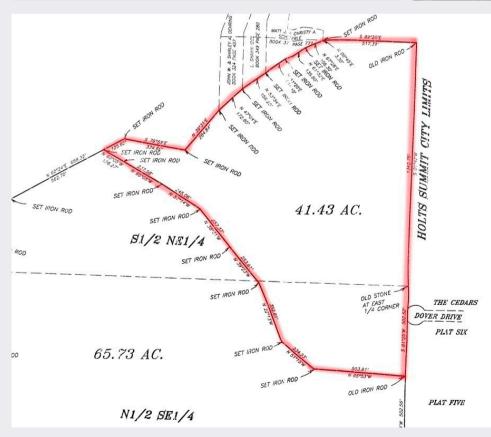

# 41.43 ACRES \$10,600/ac

Dover Drive Holts Summit, MO 65043

## Wooded/Open Acreage

Google Coordinates: 38.64756079836061, -92.1277216470264

From Hwy 54 at the Center Street exit go west on Center Street, Right on Summit Dr, Left on Ellsworth Dr., Right on Edwards Dr., left on Eglin Dr., right on Dover Dr. to property. City street ends at property.